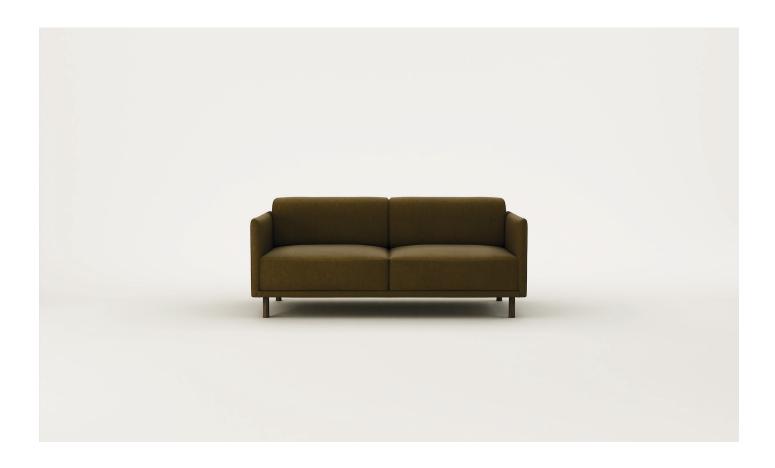

### Enya 2 Seater Sofa

Offering structured comfort, Enya features curved triangular cushions and thin yet padded arms. Particularly suited to spaces that require a sophisticated yet welcoming atmosphere, such as formal lounges and commercial settings.

# WOODWRIGHTS

ENYA 2 SEATER SOFA CODE 10041

PRODUCT SPECIFICATION SHEET WOODWRIGHTS.CO.NZ