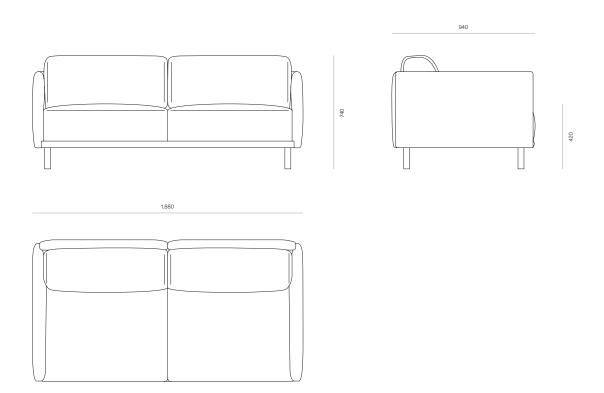

triangular cushions and thin yet padded arms. Particularly suited to spaces that require a sophisticated yet welcoming atmosphere, such as formal lounges and commercial settings.

### DIMENSIONS

740H x 1880W x 940D

#### SPECIFICATIONS

- Foam blend with memory foam topper
- Feather fibre wrap around profiled foam
- · Solid ash or oak
- Profiled foam
- Round dowel legs upholstered timber base
- · Top stitched upholstery detailing
- · Fixed seat cushions
- · Loose back cushions, with removable covers
- Fully assembled

#### COMFORT PROFILE

5 - Highly structured, providing supportive comfort. Requires very little maintenance and dressing between uses.

Made to order in New Zealand by Woodwrights

PRODUCT SPECIFICATION SHEET WOODWRIGHTS.CO.NZ

# WOODWRIGHTS

ENYA 2 SEATER SOFA CODE 10041



PRODUCT SPECIFICATION SHEET WOODWRIGHTS.CO.NZ