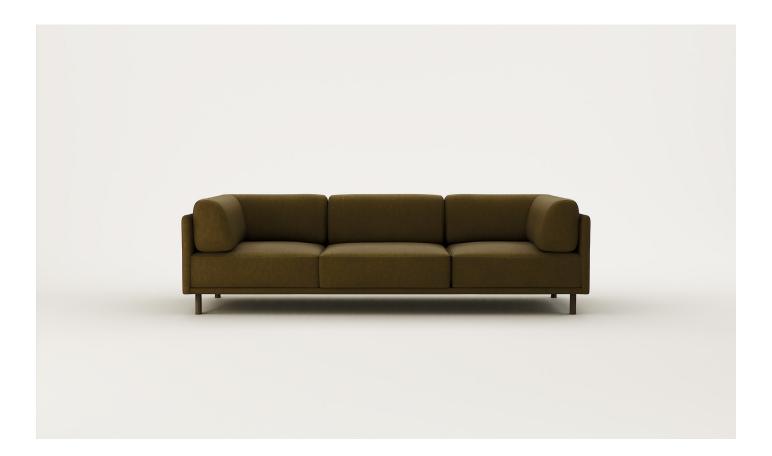

### Enya 3 Seater Sofa – Cushioned Arm

Versatile and modular, Enya offers structured comfort. Enya's unique cushioned arms create a snug corner. Particularly suited to spaces that require a balance between lounge-like comfort and sophistication.

# WOODWRIGHTS

ENYA 3 SEATER SOFA - CUSHIONED ARM