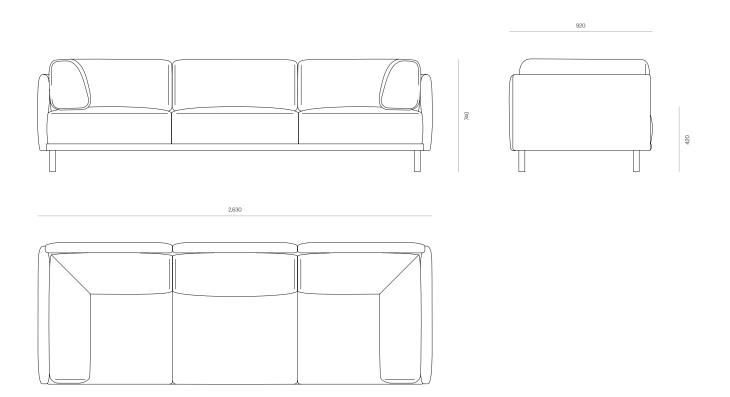

ater Sofa – Cushioned Arm

Versatile and modular, Enya offers structured comfort. Enya's unique cushioned arms create a snug corner. Particularly suited to spaces that require a balance between lounge-like comfort and sophistication.

#### DIMENSIONS

#### 740H x 2630W x 920D

#### SPECIFICATIONS

- · Foam blend with memory foam topper
- Feather fibre wrap around profiled foam
- Solid ash or oak
- Profiled foam
- · Cushioned arms on both sides
- Round dowel legs upholstered timber base
- Top stitched upholstery detailing
- Fixed seat cushions
- Loose back cushions, with removable covers
- Fully assembled

#### COMFORT PROFILE

5 - Highly structured, providing supportive comfort. Requires very little maintenance and dressing between uses.

# WOODWRIGHTS

ENYA 3 SEATER SOFA - CUSHIONED ARM