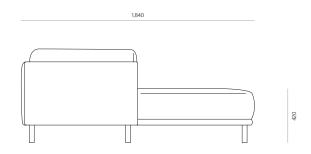

ile and modular, Enya offers structured comfort. Enya's unique cushioned arms create a snug corner at each end of the sofa. Particularly suited to spaces that require a balance between lounge-like comfort and sophistication.

#### DIMENSIONS

740H x 2720W x 1840D

### SPECIFICATIONS

- Foam blend with memory foam topper
- Feather fibre wrap around profiled foam
- · Solid ash or oak
- Profiled foam
- Arm cushion on chaise arm and right hand arm
- · Round dowel legs upholstered timber base
- Top stitched upholstery detailing
- · Fixed seat cushions
- · Loose back cushions, with removable covers
- Fully assembled

## COMFORT PROFILE

5 - Highly structured, providing supportive comfort. Requires very little maintenance and dressing between uses.

Made to order in New Zealand by Woodwrights







PRODUCT SPECIFICATION SHEET