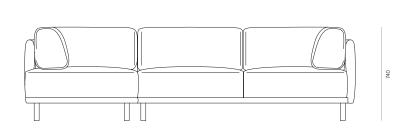

atile and modular, Enya offers structured comfort. Enya's unique cushioned arms create a snug corner at each end of the sofa. Particularly suited to spaces that require a balance between lounge-like comfort and sophistication.

#### DIMENSIONS

740H x 2720W x 1840D

### SPECIFICATIONS

- Foam blend with memory foam topper
- Feather fibre wrap around profiled foam
- · Solid ash or oak
- Profiled foam
- Arm cushion on chaise arm and right hand arm
- · Round dowel legs upholstered timber base
- Top stitched upholstery detailing
- · Fixed seat cushions
- · Loose back cushions, with removable covers
- Fully assembled

## COMFORT PROFILE

5 - Highly structured, providing supportive comfort. Requires very little maintenance and dressing between uses.

Made to order in New Zealand by Woodwrights







PRODUCT SPECIFICATION SHEET