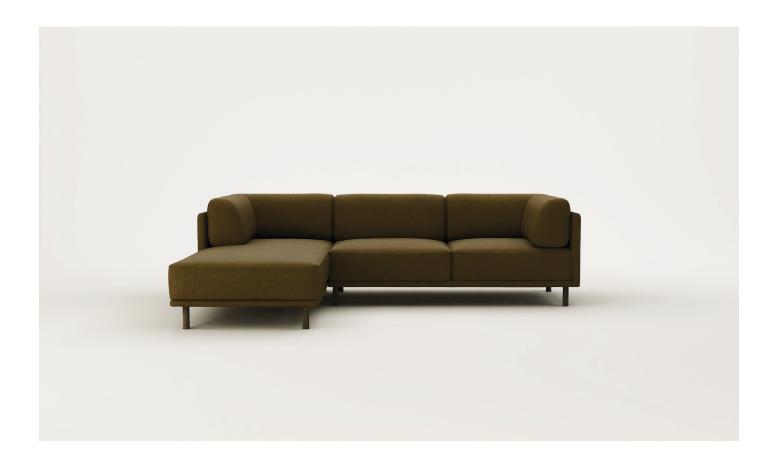

# Enya 3 Seater – Left Hand Chaise / Cushioned Right Arm

Versatile and modular, Enya offers structured comfort. Enya's unique cushioned arms create a snug corner at each end of the sofa. Particularly suited to spaces that require a balance between lounge-like comfort and sophistication.

#### DIMENSIONS

740H x 2720W x 1840D