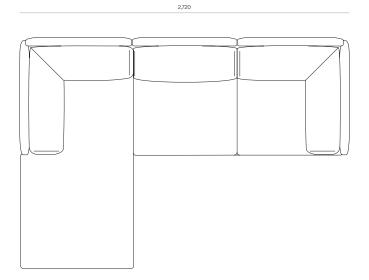

e and modular, Enya offers structured comfort. Enya's unique cushioned arms create a snug corner at each end of the sofa. Particularly suited to spaces that require a balance between lounge-like comfort and sophistication.

#### DIMENSIONS

740H x 2720W x 1840D

### SPECIFICATIONS

- Foam blend with memory foam topper
- Feather fibre wrap around profiled foam
- · Solid ash or oak
- Profiled foam
- Arm cushion on chaise arm and right hand arm
- · Round dowel legs upholstered timber base
- Top stitched upholstery detailing
- · Fixed seat cushions
- · Loose back cushions, with removable covers
- Fully assembled

## COMFORT PROFILE

5 - Highly structured, providing supportive comfort. Requires very little maintenance and dressing between uses.

Made to order in New Zealand by Woodwrights







PRODUCT SPECIFICATION SHEET