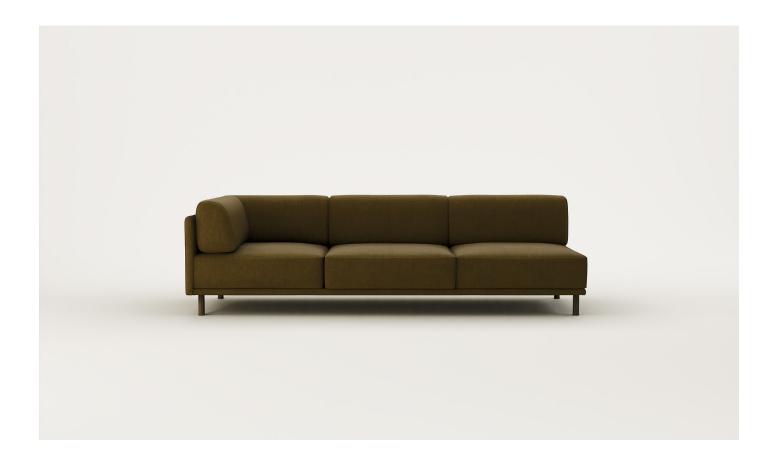

# Enya 3 Seater - Left Hand Cushioned Arm Module

Versatile and modular, Enya offers structured comfort. Enya's unique cushioned arms create a snug corner. Particularly suited to spaces that require a balance between lounge-like comfort and sophistication.