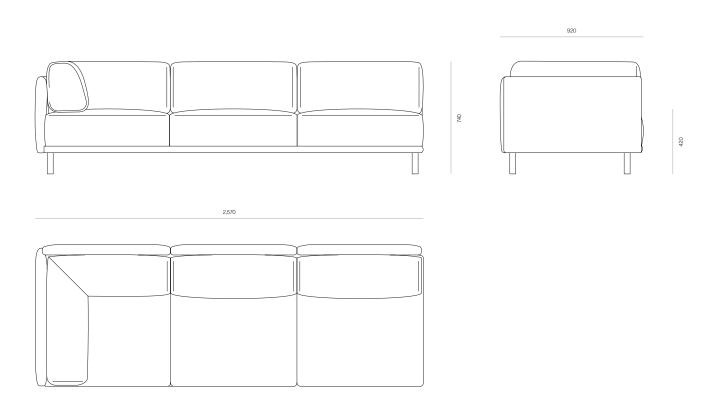

ushioned arms create a snug corner. Particularly suited to spaces that require a balance between lounge-like comfort and sophistication.

#### DIMENSIONS

745H x 2565W x 920D

### SPECIFICATIONS

- Foam blend with memory foam topper
- Feather fibre wrap around profiled foam
- · Solid ash or oak
- · Profiled foam
- · Cushioned arm on right hand side
- · Round dowel legs upholstered timber base
- Top stitched upholstery detailing
- · Fixed seat cushions
- · Loose back cushions, with removable covers
- Fully assembled

### COMFORT PROFILE

5 - Highly structured, providing supportive comfort. Requires very little maintenance and dressing between uses.

Made to order in New Zealand by Woodwrights

PRODUCT SPECIFICATION SHEET WOODWRIGHTS.CO.NZ

## ENYA 3 SEATER - LEFT HAND CUSHIONED ARM MODULE