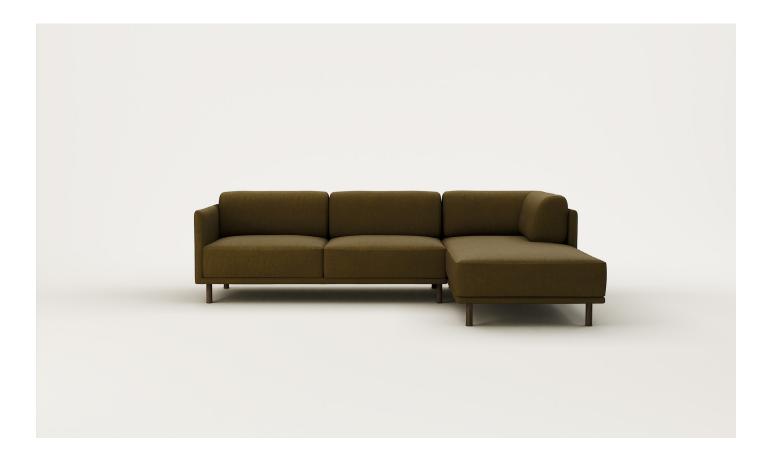

### Enya 3 Seater – Right Hand Chaise / Thin Left Arm

Versatile and modular, Enya offers structured comfort with a unique combination of cushioned and thin arms. Particularly suited to spaces that require a balance between lounge-like comfort and sophistication.