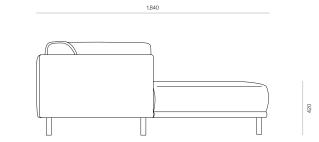

dular, Enya offers structured comfort with a unique combination of cushioned and thin arms. Particularly suited to spaces that require a balance between lounge-like comfort and sophistication.

#### DIMENSIONS

#### 720H x 2720W x 1840D

#### SPECIFICATIONS

- · Foam blend with memory foam topper
- · Feather fibre wrap around profiled foam
- Solid ash or oak
- Profiled foam
- Arm cushion on chaise arm
- · Round dowel legs upholstered timber base
- Top stitched upholstery detailing
- Fixed seat cushions
- Loose back cushions, with removable covers
- Fully assembled

#### COMFORT PROFILE

5 - Highly structured, providing supportive comfort. Requires very little maintenance and dressing between uses.

# WOODWRIGHTS

#### ENYA 3 SEATER - RIGHT HAND CHAISE / THIN LEFT ARM

CODE 10389



2,720