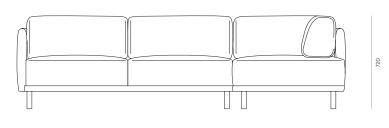

le and modular, Enya offers structured comfort with a unique combination of cushioned and thin arms. Particularly suited to spaces that require a balance between lounge-like comfort and sophistication.

#### DIMENSIONS

#### 720H x 2720W x 1840D

#### SPECIFICATIONS

- · Foam blend with memory foam topper
- · Feather fibre wrap around profiled foam
- Solid ash or oak
- Profiled foam
- Arm cushion on chaise arm
- · Round dowel legs upholstered timber base
- Top stitched upholstery detailing
- Fixed seat cushions
- Loose back cushions, with removable covers
- Fully assembled

#### COMFORT PROFILE

5 - Highly structured, providing supportive comfort. Requires very little maintenance and dressing between uses.

# WOODWRIGHTS

#### ENYA 3 SEATER - RIGHT HAND CHAISE / THIN LEFT ARM

CODE 10389



2,720