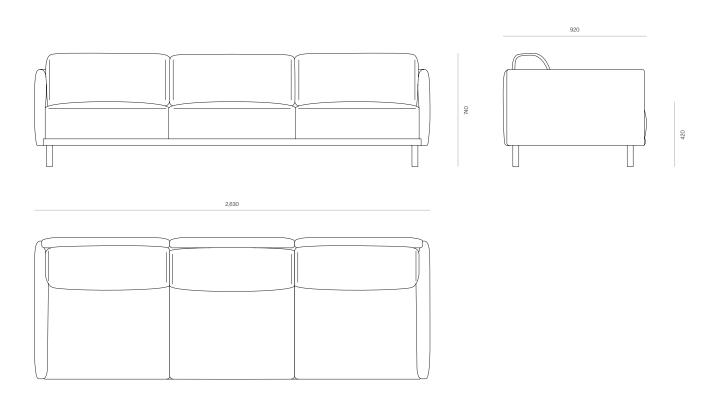

nya features curved triangular cushions and thin yet padded arms. Particularly suited to spaces that require a sophisticated yet welcoming atmosphere, such as formal lounges and commercial settings.

#### DIMENSIONS

740H x 2630W x 920D

### SPECIFICATIONS

- Foam blend with memory foam topper
- Feather fibre wrap around profiled foam
- Solid ash or oak
- · Profiled foam
- Thin arms with no arm cushion
- · Round dowel legs upholstered timber base
- Top stitched upholstery detailing
- · Fixed seat cushions
- · Loose back cushions, with removable covers
- Fully assembled

## COMFORT PROFILE

5 - Highly structured, providing supportive comfort. Requires very little maintenance and dressing between uses.

Made to order in New Zealand by Woodwrights

ENYA 3 SEATER SOFA - THIN ARM

CODE

10251



PRODUCT SPECIFICATION SHEET WOODWRIGHTS.CO.NZ