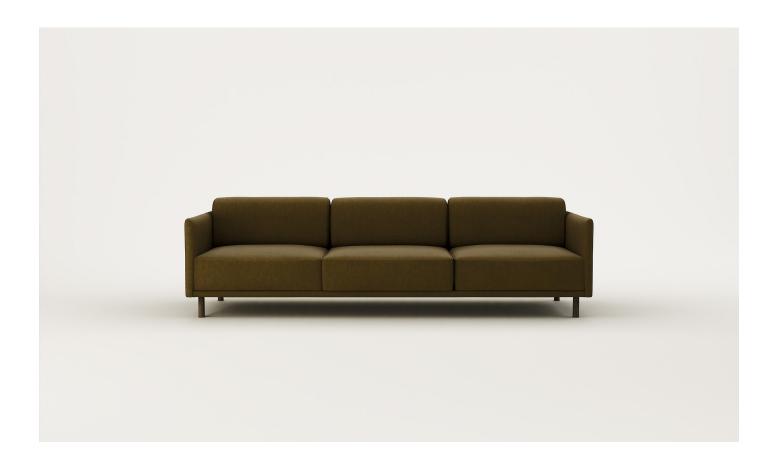

# Enya 3 Seater Sofa – Thin Arm

Offering structured comfort, Enya features curved triangular cushions and thin yet padded arms. Particularly suited to spaces that require a sophisticated yet welcoming atmosphere, such as formal lounges and commercial settings.