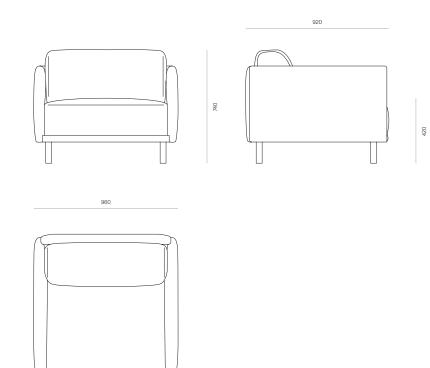

## WOODWRIGHTS



#### CHAIR

### Enya Chair

Offering structured comfort, Enya features a curved triangular cushion and thin yet padded arms. Particularly suited to spaces that require a sophisticated yet welcoming atmosphere, such as formal lounges and commercial settings.

#### DIMENSIONS

#### 740H x 960W x 920D

#### SPECIFICATIONS

- · Foam blend with memory foam topper
- Feather fibre wrap around profiled foam
- Solid ash or oak
- Profiled foam
- Round dowel legs upholstered timber base
- Top stitched upholstery detailing
- Fixed seat cushion
- · Loose back cushion, with removable cover
- Fully assembled

#### COMFORT PROFILE

5 - Highly structured, providing supportive comfort. Requires very little maintenance and dressing between uses.

# WOODWRIGHTS

ENYA CHAIR