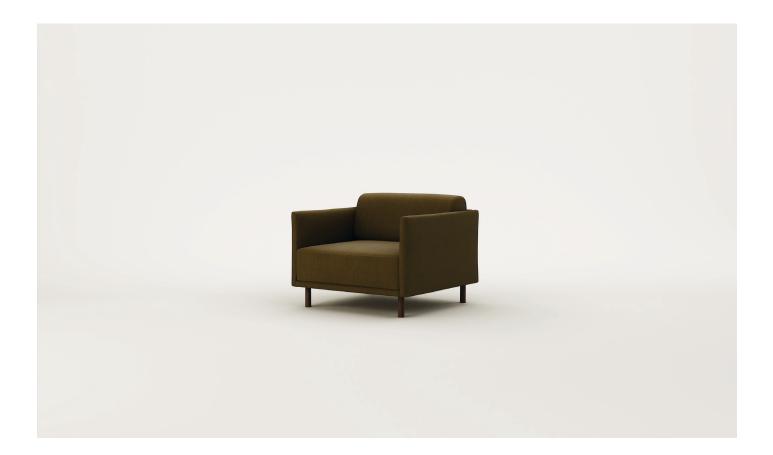

### Enya Chair

Offering structured comfort, Enya features a curved triangular cushion and thin yet padded arms. Particularly suited to spaces that require a sophisticated yet welcoming atmosphere, such as formal lounges and commercial settings.

# WOODWRIGHTS

ENYA CHAIR