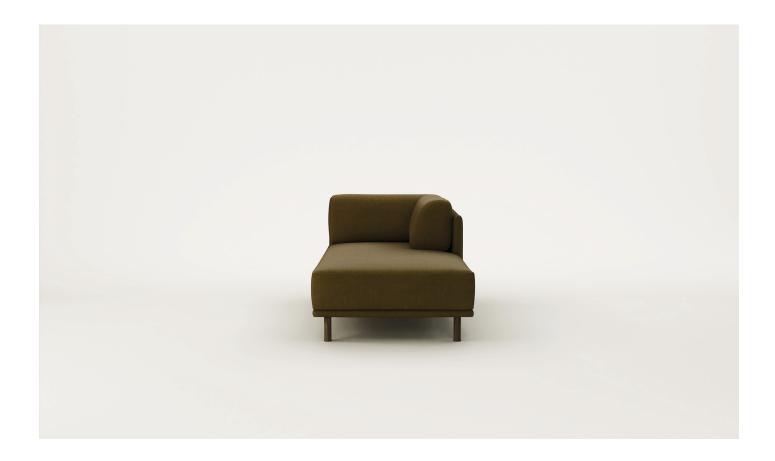

## Enya – Right Hand Chaise Cushioned Arm Module

Versatile and modular, Enya offers structured comfort. Enya's unique cushioned arms create a snug corner. Particularly suited to spaces that require a balance between lounge-like comfort and sophistication.