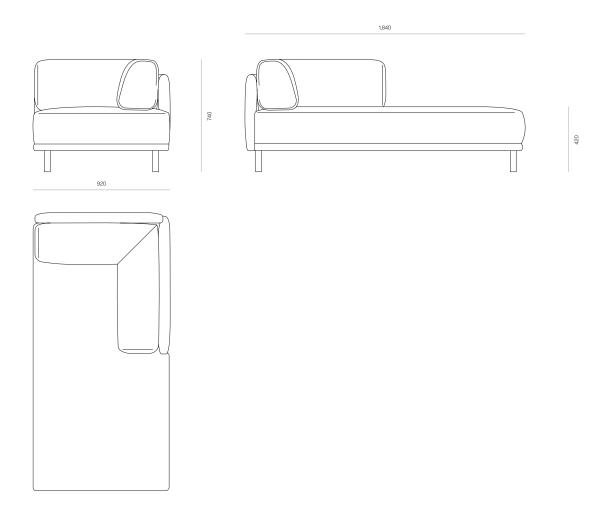

hioned Arm Module

Versatile and modular, Enya offers structured comfort. Enya's unique cushioned arms create a snug corner. Particularly suited to spaces that require a balance between lounge-like comfort and sophistication.

#### DIMENSIONS

740H x 1840W x 920D

### SPECIFICATIONS

- Foam blend with memory foam topper
- Feather fibre wrap around profiled foam
- Solid ash or oak
- · Profiled foam
- Round dowel legs upholstered timber base
- Top stitched upholstery detailing
- · Fixed seat cushions
- · Loose back cushions, with removable covers
- Fully assembled

#### COMFORT PROFILE

5 - Highly structured, providing supportive comfort. Requires very little maintenance and dressing between uses.

Made to order in New Zealand by Woodwrights

PRODUCT SPECIFICATION SHEET WOODWRIGHTS.CO.NZ





PRODUCT SPECIFICATION SHEET WOODWRIGHTS.CO.NZ