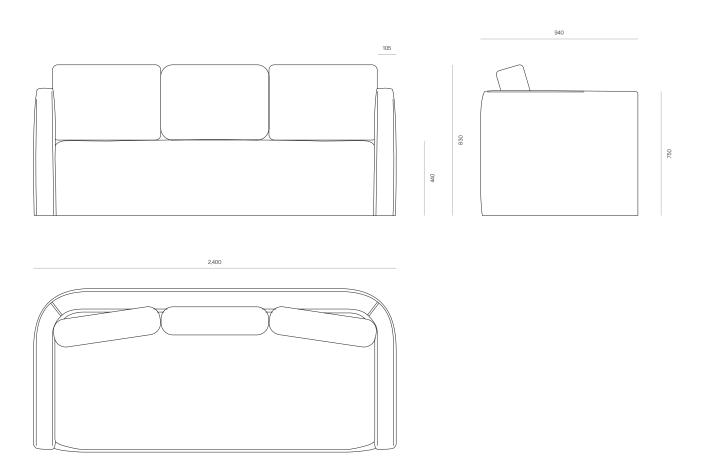

nce proportions. Faye provides comfort through a fixed seat cushion, memory foam topper and loose, feather wrapped back cushions.

#### DIMENSIONS

830H x 2400W x 940D

#### SPECIFICATIONS

- Multi-layered memory foam seat for a supportive yet soft comfort with low ongoing maintenance
- Curved back design
- Interlaced elasticised webbing in seat base
- Feather pearl wrap around foam core back cushions with a bordered edge
- · Removable loose cover with pleates in corners
  - -Cover velcros to sofa frame
- Fixed seat cushion
- Timber feet
- Fully assembled

### COMFORT PROFILE

3 - A balanced comfort profile, providing support and long term loft recovery

Made to order in New Zealand by Woodwrights

PRODUCT SPECIFICATION SHEET WOODWRIGHTS.CO.NZ

# WOODWRIGHTS

Faye 3 Seater Sofa CODE 7361



PRODUCT SPECIFICATION SHEET WOODWRIGHTS.CO.NZ