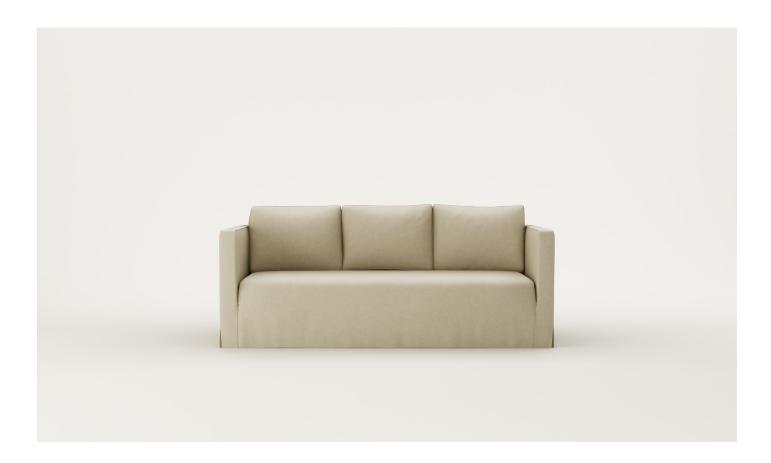

## Faye 3 Seater Sofa

With an elegant silhouette, Faye is a simple slipcover sofa featuring a curved back and balance proportions. Faye provides comfort through a fixed seat cushion, memory foam topper and loose, feather wrapped back cushions.

# WOODWRIGHTS

Faye 3 Seater Sofa CODE 7361

PRODUCT SPECIFICATION SHEET WOODWRIGHTS.CO.NZ