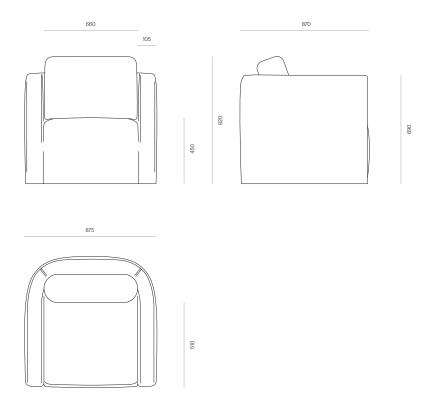

g a curved back and balance proportions. Faye provides comfort through a fixed seat cushion, memory foam topper and loose, feather wrapped back cushions.

#### DIMENSIONS

820H x 875W x 870D

#### SPECIFICATIONS

- Multi-layered memory foam seat for a supportive yet soft comfort with low ongoing maintenance
- Interlaced elasticised webbing in seat base
- Feather pearl wrap around foam core back cushion with a bordered edge
- Removable loose cover with pleates in corners
  Cover velcros to sofa frame
- · Fixed seat cushion
- · Timber feet
- Fully assembled

#### COMFORT PROFILE

3 - A balanced comfort profile, providing support and long term loft recovery

Made to order in New Zealand by Woodwrights

PRODUCT SPECIFICATION SHEET WOODWRIGHTS.CO.NZ

# WOODWRIGHTS

FAYE LOUNGE CHAIR CODE 7998



PRODUCT SPECIFICATION SHEET WOODWRIGHTS.CO.NZ