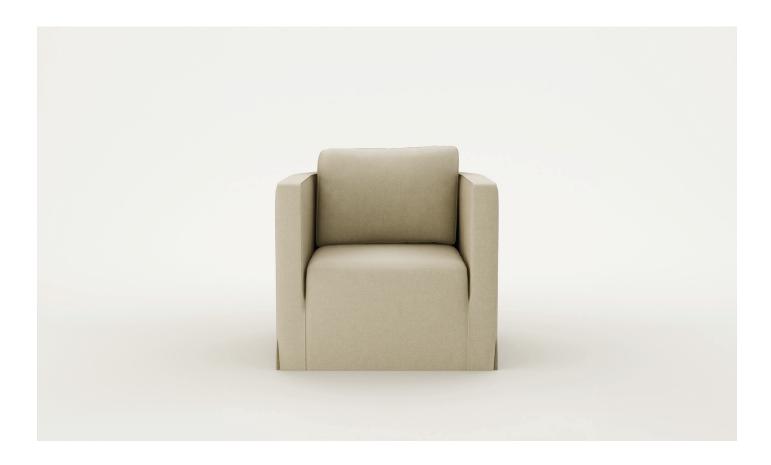

### Faye Lounge Chair

With an elegant silhouette, Faye is a simple slipcover chair featuring a curved back and balance proportions. Faye provides comfort through a fixed seat cushion, memory foam topper and loose, feather wrapped back cushions.

#### SPECIFICATIONS

- Multi-layered memory foam seat for a supportive yet soft comfort with low ongoing maintenance
- Interlaced elasticised webbing in seat base
- Feather pearl wrap around foam core back cushion with a bordered edge
- Removable loose cover with pleates in corners
  Cover velcros to sofa frame
- · Fixed seat cushion
- · Timber feet
- Fully assembled