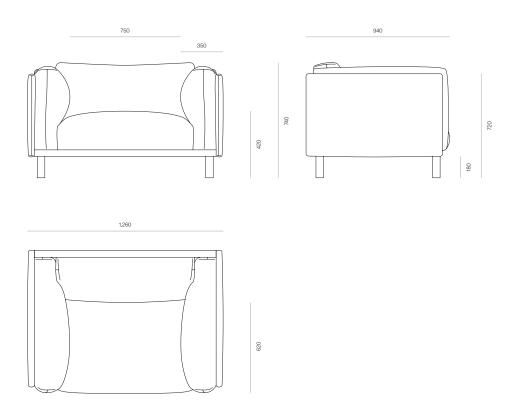

nce of support and comfort.

#### DIMENSIONS

740H x 1260W x 940D

#### **SPECIFICATIONS**

- Multi-layered foam seat with feather topper for a semi-relaxed look and plush comfort
- Interlaced elasticised webbing in seat base
- Feather pearl wrap around foam core back cushions and foam-core arm cushions
- · Loose seat and back cushions
- · Solid ash or oak timber frame
- Timber dowel legs and feature front rail
- · Seat cushion velcros to base
- · Recessed metal frame in base for strength and stability
- Fully assembled

### COMFORT PROFILE

1 - A relaxed seat providing sink in comfort. Requires dressing between uses but maintains long term loft recovery.

Made to order in New Zealand by Woodwrights

PRODUCT SPECIFICATION SHEET WOODWRIGHTS.CO.NZ

FORUM 1 SEATER LOUNGE CHAIR

CODE

E 8864



PRODUCT SPECIFICATION SHEET WOODWRIGHTS.CO.NZ