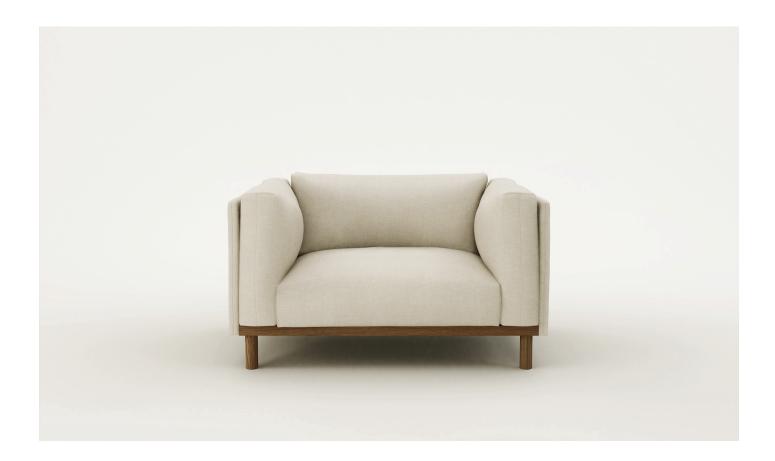

## Forum 1 Seater Lounge Chair

A generously proportioned lounge chair with warm timber detailing, Forum provides quintessential lounge comfort. Each cushion is composed of multiple layers of foam and feather, refined to find an ideal balance of support and comfort.