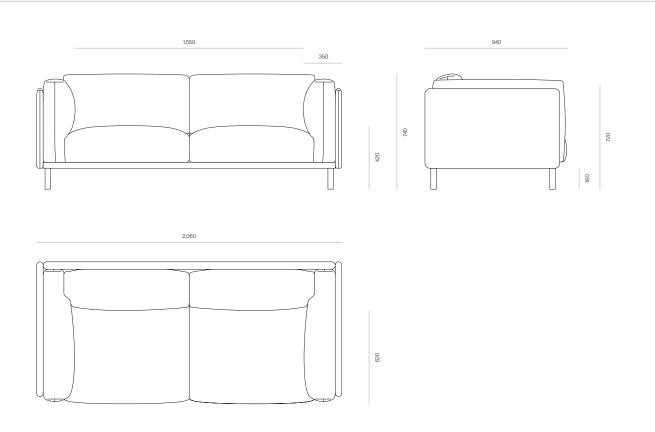

cushion is composed of multiple layers of foam and feather, refined to find an ideal balance of support and comfort.

#### DIMENSIONS

#### 740H x 2060W x 940W

#### SPECIFICATIONS

- Multi-layered foam seat with feather topper for a semi-relaxed look and plush comfort
- Interlaced elasticised webbing in seat base
- Feather pearl wrap around foam-core back cushions
  and foam-core arm cushions
- Loose seat and back cushions
- Solid ash or oak timber frame
- · Timber dowel legs and feature front rail
- Seat cushion velcros to base
- Recessed metal frame in base for strength and stability
- Fully assembled

#### COMFORT PROFILE

1 - A relaxed seat providing sink in comfort. Requires dressing between uses but maintains long term loft recovery.

# WOODWRIGHTS

FORUM 2 SEATER SOFA

CODE 6857