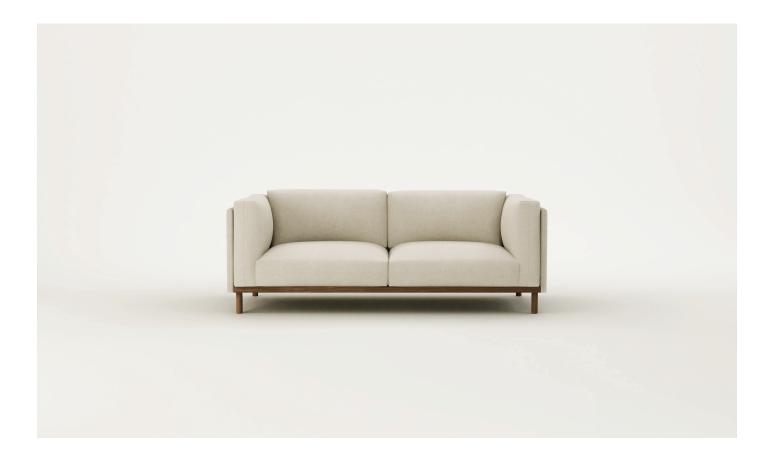

### Forum 2 Seater Sofa

A semi-relaxed sofa with warm timber detailing, Forum provides quintessential lounge comfort. Each cushion is composed of multiple layers of foam and feather, refined to find an ideal balance of support and comfort.

# WOODWRIGHTS

FORUM 2 SEATER SOFA

CODE 6857