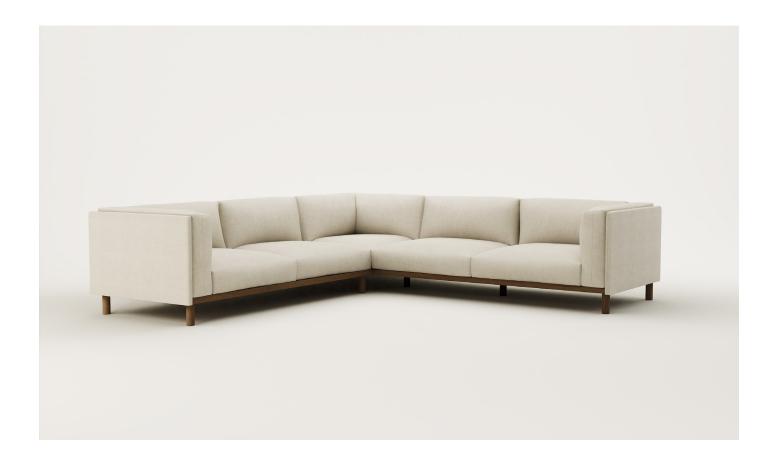

## Forum 3 Seater Corner Sofa

Providing quintessential lounge comfort, Forum is characterised by gentle, relaxed proportions and warm timber detailing. Each cushion is constructed with a composition of feather and foam of multiple grades, refined to find an ideal balance between support and inviting comfort.

### SPECIFICATIONS

- Multi-layered foam seat with feather topper for a semi-relaxed look and plush comfort
- Mitred back corner cushion
- Interlaced elasticised webbing in seat base
- Feather pearl wrap around foam-core back cushions and foam-core arm cushions
- Loose seat and back cushions
- · Solid ash or oak timber frame
- · Timber dowel legs and feature front rail
- · Seat cushion velcros to base
- · Recessed metal frame in base for strength and stability
- Fully assembled