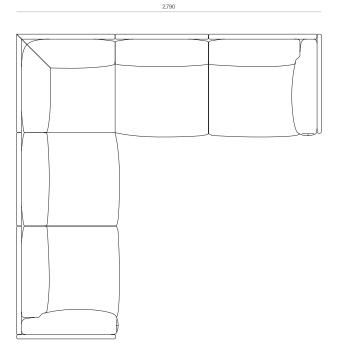

inviting comfort.

Designer: Jeremy Evison, 2023

#### DIMENSIONS

780H x 2790W x 2790D

### SPECIFICATIONS

- Multi-layered foam seat with feather topper for a semi-relaxed look and plush comfort
- Mitred back corner cushion
- Interlaced elasticised webbing in seat base
- Feather pearl wrap around foam-core back cushions and foam-core arm cushions
- Loose seat and back cushions
- · Solid ash or oak timber frame
- · Timber dowel legs and feature front rail
- · Seat cushion velcros to base
- · Recessed metal frame in base for strength and stability
- Fully assembled

## COMFORT PROFILE

1 - A relaxed seat providing sink in comfort. Requires dressing between uses but maintains long term loft recovery.

Made to order in New Zealand by Woodwrights

FORUM 3 SEATER CORNER SOFA

CODE

10027







PRODUCT SPECIFICATION SHEET WOODWRIGHTS.CO.NZ