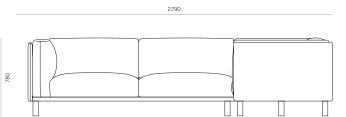

d inviting comfort.

Designer: Jeremy Evison, 2023

#### DIMENSIONS

780H x 2790W x 2790D

### SPECIFICATIONS

- Multi-layered foam seat with feather topper for a semi-relaxed look and plush comfort
- Mitred back corner cushion
- Interlaced elasticised webbing in seat base
- Feather pearl wrap around foam-core back cushions and foam-core arm cushions
- Loose seat and back cushions
- · Solid ash or oak timber frame
- · Timber dowel legs and feature front rail
- · Seat cushion velcros to base
- · Recessed metal frame in base for strength and stability
- Fully assembled

## COMFORT PROFILE

1 - A relaxed seat providing sink in comfort. Requires dressing between uses but maintains long term loft recovery.

Made to order in New Zealand by Woodwrights

FORUM 3 SEATER CORNER SOFA

CODE

10027







PRODUCT SPECIFICATION SHEET WOODWRIGHTS.CO.NZ