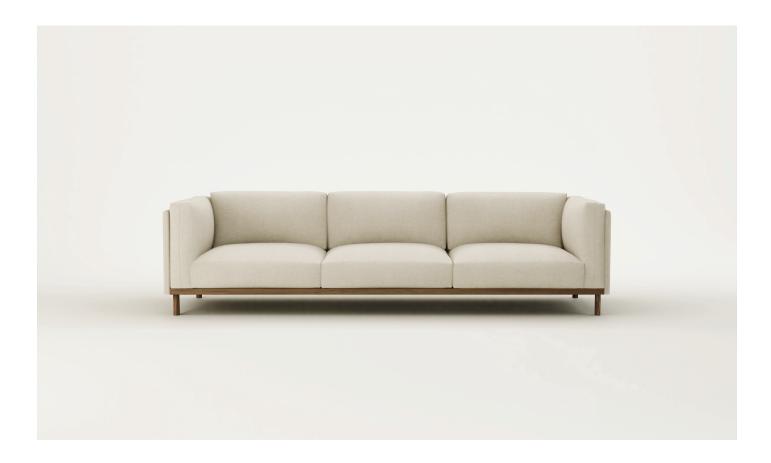

#### Forum 3 Seater Sofa

A semi-relaxed sofa with warm timber detailing, Forum provides quintessential lounge comfort. Each cushion is composed of multiple layers of foam and feather, refined to find an ideal balance of support and comfort.

Designer: Jeremy Evison, 2023