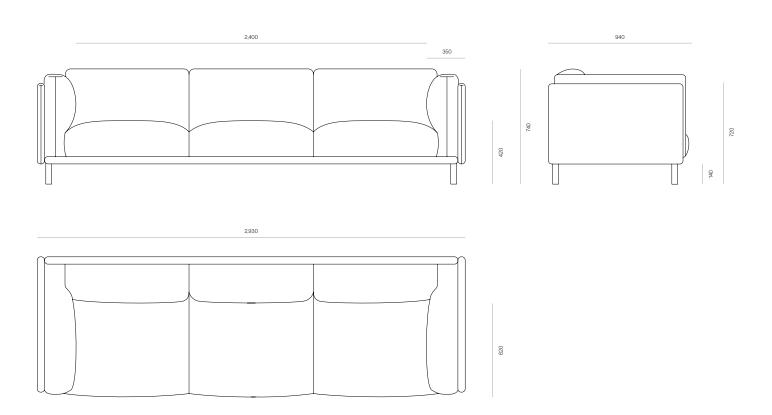

ner: Jeremy Evison, 2023

#### DIMENSIONS

780H x 2930W x 940D

#### SPECIFICATIONS

- Multi-layered foam seat with feather topper for a semi-relaxed look and plush comfort
- · Interlaced elasticised webbing in seat base
- Feather pearl wrap around foam-core back cushions and foam-core arm cushions
- · Loose seat and back cushions
- · Solid ash or oak timber frame
- · Timber dowel legs and feature front rail
- · Seat cushion velcros to base
- · Recessed metal frame in base for strength and stability
- Fully assembled

### COMFORT PROFILE

1 - A relaxed seat providing sink in comfort. Requires dressing between uses but maintains long term loft recovery.

Made to order in New Zealand by Woodwrights

PRODUCT SPECIFICATION SHEET WOODWRIGHTS.CO.NZ

# WOODWRIGHTS

FORUM 3 SEATER SOFA CODE 6728



PRODUCT SPECIFICATION SHEET WOODWRIGHTS.CO.NZ