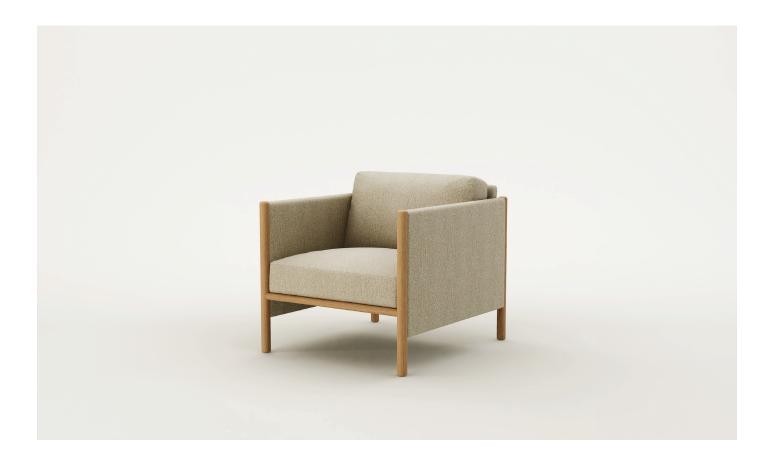

### Frame Arm Chair

Balancing upholstery and timber, Frame is a larger footprint lounge chair. An accentuated rake in the seat provides deep and sinking comfort, while negative space behind the seat brings a sense of poise and lightness.

Designer: Jeremy Evison, 2023

#### SPECIFICATIONS

- Multi-layered foam seat with feather topper for a semi-relaxed look and plush comfort
- Interlaced elasticised webbing in seat base
- Feather pearl wrap around foam-core back
  cushion with bordered edge
- · Timber dowel legs and feature front rail
- · Seat cushion velcros to base
- Negative void at the back of chair
- Solid ash or oak timber frame
- Polished in a durable 2-pack lacquer
- Fully assembled

#### COMFORT PROFILE

2 - Provides relaxed comfort. Requires some dressing between uses but maintains long term loft recovery