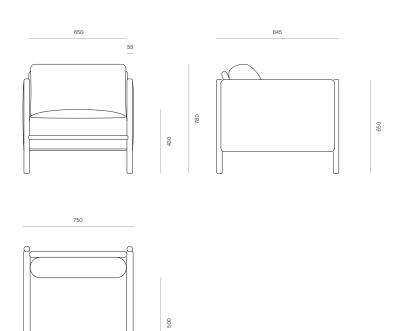

he seat provides deep and sinking comfort, while negative space behind the seat brings a sense of poise and lightness.

Designer: Jeremy Evison, 2023

#### DIMENSIONS

#### 780H x 750W x 845D

#### SPECIFICATIONS

- Multi-layered foam seat with feather topper for a semi-relaxed look and plush comfort
- Interlaced elasticised webbing in seat base
- Feather pearl wrap around foam-core back
  cushion with bordered edge
- · Timber dowel legs and feature front rail
- · Seat cushion velcros to base
- Negative void at the back of chair
- Solid ash or oak timber frame
- Polished in a durable 2-pack lacquer
- Fully assembled

#### COMFORT PROFILE

2 - Provides relaxed comfort. Requires some dressing between uses but maintains long term loft recovery

# WOODWRIGHTS

#### FRAME ARM CHAIR

CODE 6716