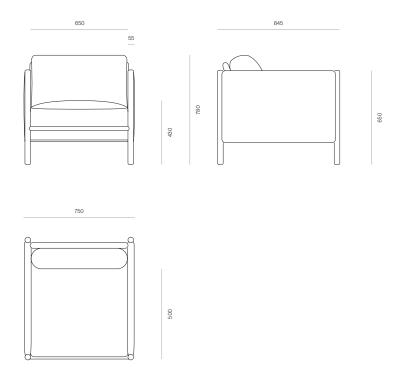

brings a sense of poise and lightness.

Designer: Jeremy Evison, 2023

#### DIMENSIONS

780H x 750W x 845D

### SPECIFICATIONS

- Multi-layered foam seat with feather topper for a semi-relaxed look and plush comfort
- Interlaced elasticised webbing in seat base
- Feather pearl wrap around foam-core back cushion with bordered edge
- · Timber dowel legs and feature front rail
- · Seat cushion velcros to base
- Negative void at the back of chair
- · Solid ash or oak timber frame
- Polished in a durable 2-pack lacquer
- Fully assembled

### COMFORT PROFILE

2 - Provides relaxed comfort. Requires some dressing between uses but maintains long term loft recovery

Made to order in New Zealand by Woodwrights

PRODUCT SPECIFICATION SHEET WOODWRIGHTS.CO.NZ

# WOODWRIGHTS

FRAME ARM CHAIR CODE 6716



PRODUCT SPECIFICATION SHEET WOODWRIGHTS.CO.NZ