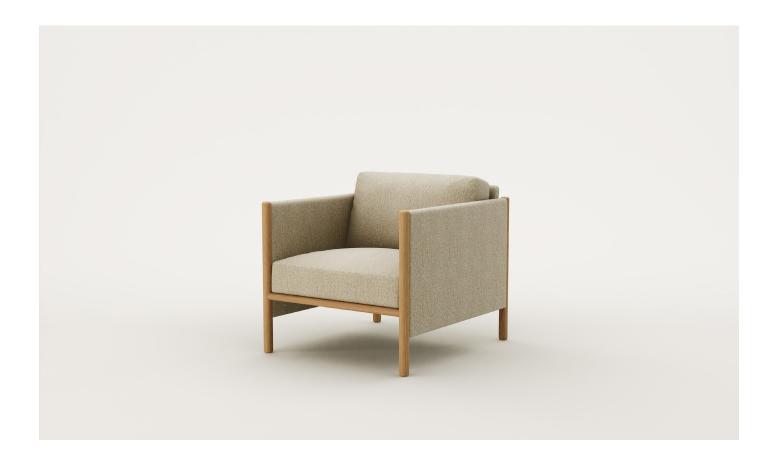

### Frame Arm Chair

Balancing upholstery and timber, Frame is a comfortable lounge chair. An accentuated rake in the seat provides deep and sinking comfort, while negative space behind the seat brings a sense of poise and lightness.

Designer: Jeremy Evison, 2023

### SPECIFICATIONS

- Multi-layered foam seat with feather topper for a semi-relaxed look and plush comfort
- Interlaced elasticised webbing in seat base
- Feather pearl wrap around foam-core back cushion with bordered edge
- · Timber dowel legs and feature front rail
- · Seat cushion velcros to base
- Negative void at the back of chair
- · Solid ash or oak timber frame
- Polished in a durable 2-pack lacquer
- Fully assembled