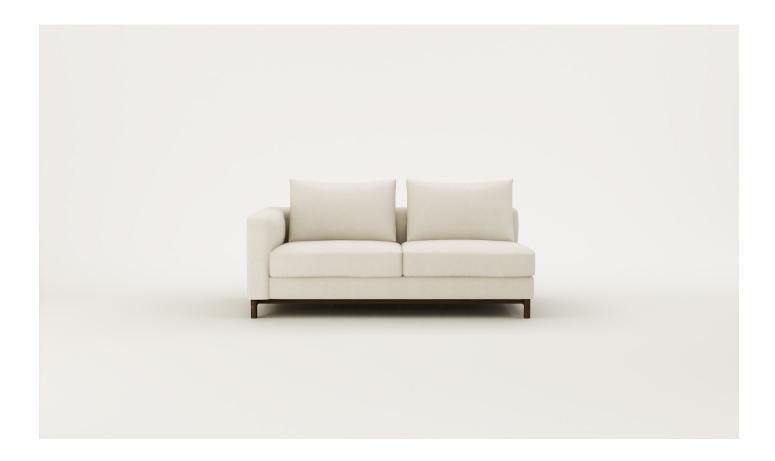

# Fusion 2 Seater LH Arm - Timber Base

A simple, well-proportioned sofa, Fusion features loose seat and back cushions with a square upholstered surround. A subtle curve on the inner arm and a timber base with feature end grain detailing bring a softness to the form.