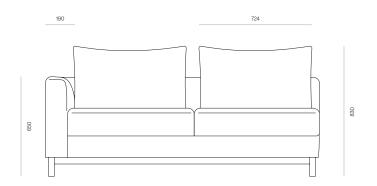

# WOODWRIGHTS



SOFA

# Fusion 2 Seater LH Arm - Timber Base

A simple, well-proportioned sofa, Fusion features loose seat and back cushions with a square upholstered surround. A subtle curve on the inner arm and a timber base with feature end grain detailing bring a softness to the form.

#### DIMENSIONS

830H x 1800W x 1050D

## SPECIFICATIONS

- · Solid ash or oak timber
- · Open end clips to ajoining module
- Round dowel legs
- · Seat cushions velcro to seat base
- Memory foam blend with fibre wrap
- · Polished in a durable matt 2-pack lacquer
- Fully assembled

## COMFORT PROFILE

3 - A balanced comfort profile, providing support and long term loft recovery

Made to order in New Zealand by Woodwrights

PRODUCT SPECIFICATION SHEET WOODWRIGHTS.CO.NZ









1,800

PRODUCT SPECIFICATION SHEET WOODWRIGHTS.CO.NZ