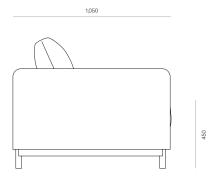

# WOODWRIGHTS



SOFA

# Fusion 2 Seater LH Arm - Timber Base

A simple, well-proportioned sofa, Fusion features loose seat and back cushions with a square upholstered surround. A subtle curve on the inner arm and a timber base with feature end grain detailing bring a softness to the form.

#### DIMENSIONS

830H x 1800W x 1050D

## SPECIFICATIONS

- · Solid ash or oak timber
- · Open end clips to ajoining module
- Round dowel legs
- · Seat cushions velcro to seat base
- Memory foam blend with fibre wrap
- · Polished in a durable matt 2-pack lacquer
- Fully assembled

## COMFORT PROFILE

3 - A balanced comfort profile, providing support and long term loft recovery

Made to order in New Zealand by Woodwrights

PRODUCT SPECIFICATION SHEET WOODWRIGHTS.CO.NZ









1,800

PRODUCT SPECIFICATION SHEET WOODWRIGHTS.CO.NZ