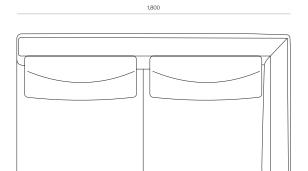

# WOODWRIGHTS



### SOFA

# Fusion 2 Seater RH Arm - Timber Base

A simple, well-proportioned sofa, Fusion features loose seat and back cushions with a square upholstered surround. A subtle curve on the inner arm and a timber base with feature end grain detailing bring a softness to the form. DIMENSIONS

### 830H x 1800W x 1050D

#### SPECIFICATIONS

- · Solid ash or oak timber
- Open end clips to ajoining module
- Round dowel legs
- Seat cushions velcro to seat base
- Memory foam blend with fibre wrap
- Polished in a durable matt 2-pack lacquer
- Fully assembled

#### COMFORT PROFILE

3 - A balanced comfort profile, providing support and long term loft recovery

# WOODWRIGHTS

## FUSION 2 SEATER RH ARM - TIMBER BASE