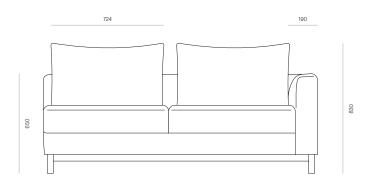

# WOODWRIGHTS



### SOFA

# Fusion 2 Seater RH Arm - Timber Base

A simple, well-proportioned sofa, Fusion features loose seat and back cushions with a square upholstered surround. A subtle curve on the inner arm and a timber base with feature end grain detailing bring a softness to the form. DIMENSIONS

### 830H x 1800W x 1050D

#### SPECIFICATIONS

- · Solid ash or oak timber
- Open end clips to ajoining module
- Round dowel legs
- Seat cushions velcro to seat base
- Memory foam blend with fibre wrap
- Polished in a durable matt 2-pack lacquer
- Fully assembled

#### COMFORT PROFILE

3 - A balanced comfort profile, providing support and long term loft recovery

# WOODWRIGHTS

## FUSION 2 SEATER RH ARM - TIMBER BASE