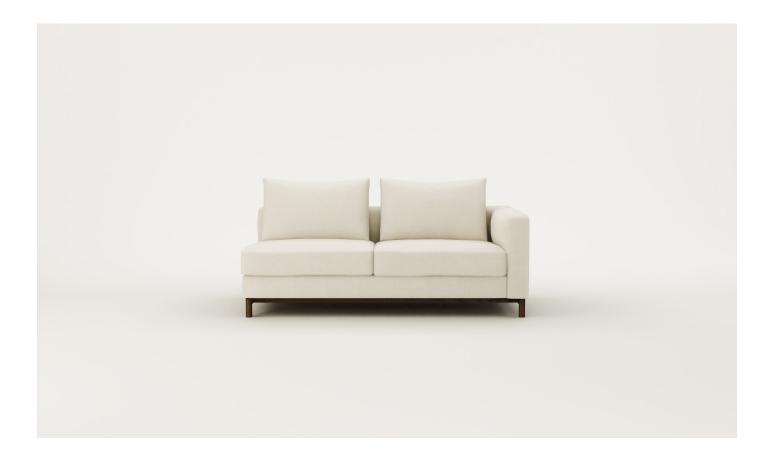

# Fusion 2 Seater RH Arm - Timber Base

A simple, well-proportioned sofa, Fusion features loose seat and back cushions with a square upholstered surround. A subtle curve on the inner arm and a timber base with feature end grain detailing bring a softness to the form. DIMENSIONS

### 830H x 1800W x 1050D