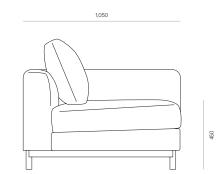

# WOODWRIGHTS



### SOFA

# Fusion 2 Seater RH Arm - Timber Base

A simple, well-proportioned sofa, Fusion features loose seat and back cushions with a square upholstered surround. A subtle curve on the inner arm and a timber base with feature end grain detailing bring a softness to the form. DIMENSIONS

### 830H x 1800W x 1050D

#### SPECIFICATIONS

- · Solid ash or oak timber
- Open end clips to ajoining module
- Round dowel legs
- Seat cushions velcro to seat base
- Memory foam blend with fibre wrap
- Polished in a durable matt 2-pack lacquer
- Fully assembled

#### COMFORT PROFILE

3 - A balanced comfort profile, providing support and long term loft recovery

# WOODWRIGHTS

## FUSION 2 SEATER RH ARM - TIMBER BASE