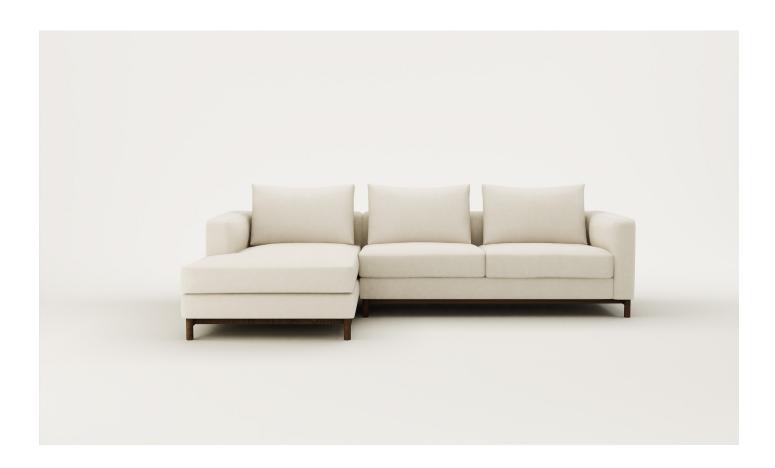

### Fusion 3 Seater with LH Chaise - Timber Base

A simple, well-proportioned sofa, Fusion features loose seat and back cushions with a square upholstered surround. A subtle curve on the inner arm and a timber base with feature end grain detailing bring a softness to the form.

## FUSION 3 SEATER WITH LH CHAISE - TIMBER BASE

PRODUCT SPECIFICATION SHEET WOODWRIGHTS.CO.NZ