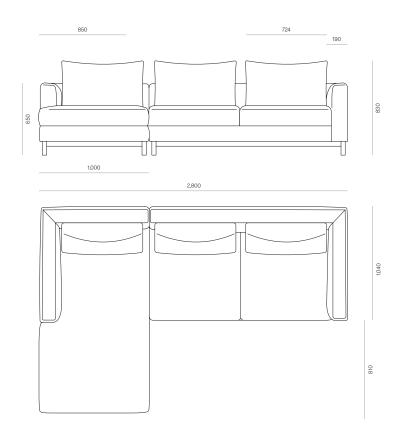

## DIMENSIONS

830H x 2800W x 1870D

#### SPECIFICATIONS

- · Solid ash or oak timber
- · Open end clips to ajoining module
- Round dowel legs
- Seat cushions velcro to seat base
- Memory foam blend with fibre wrap
- Polished in a durable matt 2-pack lacquer
- · Loose seat cushion
- 2 modules: Straight 2.5 Seater & RH Chaise
- Fully assembled