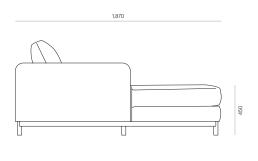

ortioned sofa, Fusion features loose seat and back cushions with a square upholstered surround. A subtle curve on the inner arm and a timber base with feature end grain detailing bring a softness to the form.

## DIMENSIONS

830H x 2800W x 1870D

#### SPECIFICATIONS

- · Solid ash or oak timber
- · Open end clips to ajoining module
- Round dowel legs
- Seat cushions velcro to seat base
- Memory foam blend with fibre wrap
- Polished in a durable matt 2-pack lacquer
- · Loose seat cushion
- 2 modules: Straight 2.5 Seater & RH Chaise
- Fully assembled

#### COMFORT PROFILE

3 - A balanced comfort profile, providing support and long term loft recovery

Made to order in New Zealand by Woodwrights

PRODUCT SPECIFICATION SHEET WOODWRIGHTS.CO.NZ

## FUSION 3 SEATER WITH LH CHAISE - TIMBER BASE





PRODUCT SPECIFICATION SHEET WOODWRIGHTS.CO.NZ