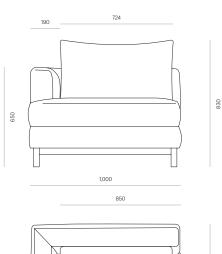

# **WOODWRIGHTS**



#### SOFA

# Fusion LH Chaise - Timber Base

A simple, well-proportioned sofa, Fusion features loose seat and back cushions with a square upholstered surround. A subtle curve on the inner arm and a timber base with feature end grain detailing bring a softness to the form.

# DIMENSIONS

830H x 1000W x 1870D

### SPECIFICATIONS

- · Solid ash or oak timber
- · Open end clips to ajoining module
- Round dowel legs
- Seat cushions velcro to seat base
- Memory foam blend with fibre wrap
- · Polished in a durable matt 2-pack lacquer
- Fully assembled

### COMFORT PROFILE

3 - A balanced comfort profile, providing support and long term loft recovery

Made to order in New Zealand by Woodwrights

PRODUCT SPECIFICATION SHEET WOODWRIGHTS.CO.NZ







PRODUCT SPECIFICATION SHEET WOODWRIGHTS.CO.NZ