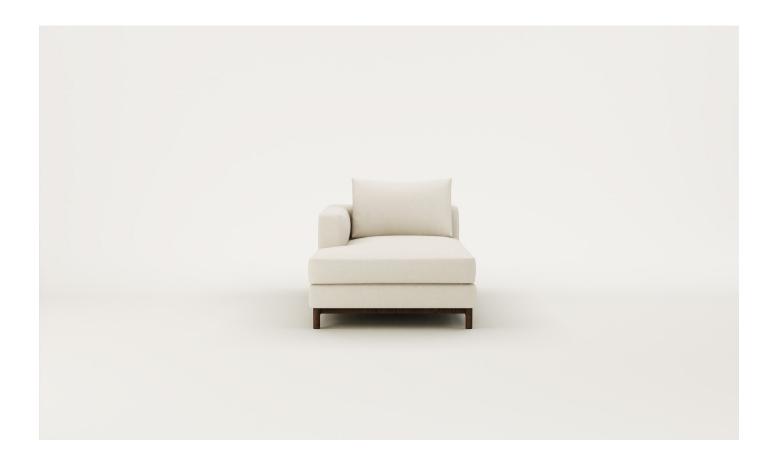

# Fusion LH Chaise - Timber Base

A simple, well-proportioned sofa, Fusion features loose seat and back cushions with a square upholstered surround. A subtle curve on the inner arm and a timber base with feature end grain detailing bring a softness to the form.