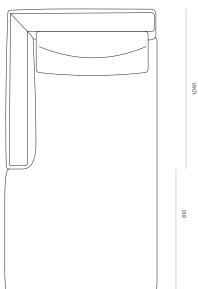

# **WOODWRIGHTS**



#### SOFA

# Fusion LH Chaise - Timber Base

A simple, well-proportioned sofa, Fusion features loose seat and back cushions with a square upholstered surround. A subtle curve on the inner arm and a timber base with feature end grain detailing bring a softness to the form.

# DIMENSIONS

830H x 1000W x 1870D

### SPECIFICATIONS

- · Solid ash or oak timber
- · Open end clips to ajoining module
- Round dowel legs
- Seat cushions velcro to seat base
- Memory foam blend with fibre wrap
- · Polished in a durable matt 2-pack lacquer
- Fully assembled

### COMFORT PROFILE

3 - A balanced comfort profile, providing support and long term loft recovery

Made to order in New Zealand by Woodwrights

PRODUCT SPECIFICATION SHEET WOODWRIGHTS.CO.NZ







PRODUCT SPECIFICATION SHEET WOODWRIGHTS.CO.NZ