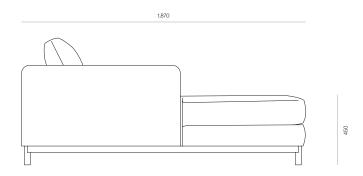

# **WOODWRIGHTS**



#### SOFA

# Fusion LH Chaise - Timber Base

A simple, well-proportioned sofa, Fusion features loose seat and back cushions with a square upholstered surround. A subtle curve on the inner arm and a timber base with feature end grain detailing bring a softness to the form.

# DIMENSIONS

830H x 1000W x 1870D

### SPECIFICATIONS

- · Solid ash or oak timber
- · Open end clips to ajoining module
- Round dowel legs
- Seat cushions velcro to seat base
- Memory foam blend with fibre wrap
- · Polished in a durable matt 2-pack lacquer
- Fully assembled

### COMFORT PROFILE

3 - A balanced comfort profile, providing support and long term loft recovery

Made to order in New Zealand by Woodwrights

PRODUCT SPECIFICATION SHEET WOODWRIGHTS.CO.NZ







PRODUCT SPECIFICATION SHEET WOODWRIGHTS.CO.NZ