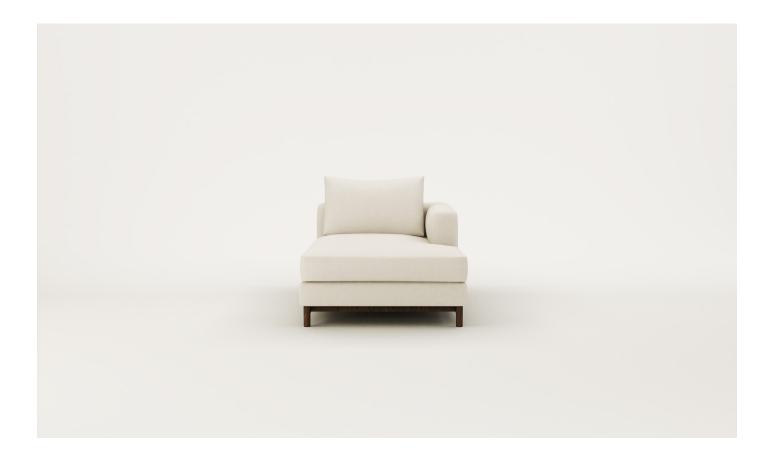

## Fusion RH Chaise - Timber Base

A simple, well-proportioned sofa, Fusion features loose seat and back cushions with a square upholstered surround. A subtle curve on the inner arm and a timber base with feature end grain detailing bring a softness to the form.