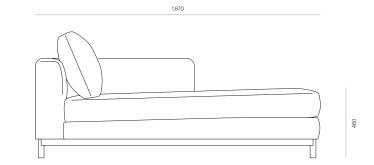

# WOODWRIGHTS



### SOFA

## Fusion RH Chaise - Timber Base

A simple, well-proportioned sofa, Fusion features loose seat and back cushions with a square upholstered surround. A subtle curve on the inner arm and a timber base with feature end grain detailing bring a softness to the form.

#### DIMENSIONS

#### 830H x 1000W x 1870D

#### SPECIFICATIONS

- · Solid ash or oak timber
- Open end clips to ajoining module
- Round dowel legs
- Seat cushions velcro to seat base
- Memory foam blend with fibre wrap
- Polished in a durable matt 2-pack lacquer
- Fully assembled

#### COMFORT PROFILE

3 - A balanced comfort profile, providing support and long term loft recovery

# WOODWRIGHTS

### FUSION RH CHAISE - TIMBER BASE

CODE 9726