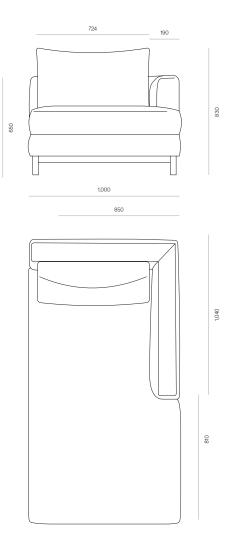

# WOODWRIGHTS



### SOFA

## Fusion RH Chaise - Timber Base

A simple, well-proportioned sofa, Fusion features loose seat and back cushions with a square upholstered surround. A subtle curve on the inner arm and a timber base with feature end grain detailing bring a softness to the form.

#### DIMENSIONS

#### 830H x 1000W x 1870D

#### SPECIFICATIONS

- · Solid ash or oak timber
- Open end clips to ajoining module
- Round dowel legs
- Seat cushions velcro to seat base
- Memory foam blend with fibre wrap
- Polished in a durable matt 2-pack lacquer
- Fully assembled

#### COMFORT PROFILE

3 - A balanced comfort profile, providing support and long term loft recovery

# WOODWRIGHTS

### FUSION RH CHAISE - TIMBER BASE

CODE 9726