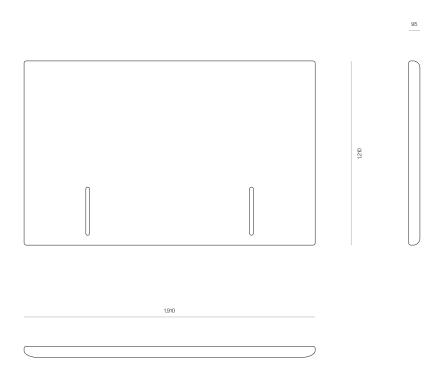

#### DIMENSIONS

 King Single
 1210H x 1160W x 95D

 Queen
 1210H x 1610W x 95D

 King
 1210H x 1760W x 95D

 Super King
 1210H x 1910W x 95D