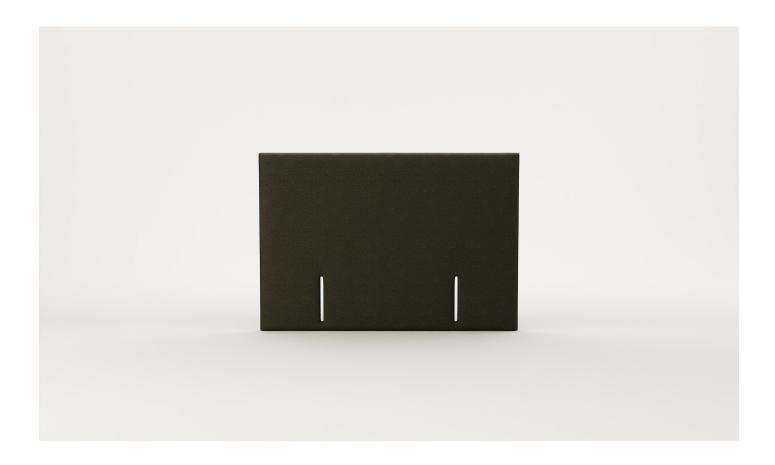

## Hadley Upholstered Headboard

A timeless headboard with a versatile form, Hadley offers ultimate simplicity. Hadley is locally made-to-order and can be customised to suit your style and space, with a range of sizes and materials to explore.

#### SPECIFICATIONS

- Box seams in corners to create a squared off effect
- Option of split-batten fixing to wall, free-standing, or slots for mounting to bed base
- Custom cutouts for power points, switches and/or lighting available upon request
- Excludes any installation required