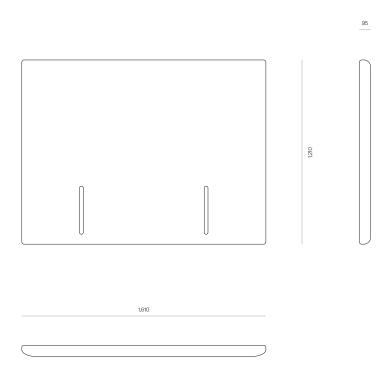

#### DIMENSIONS

 King Single
 1210H x 1160W x 95D

 Queen
 1210H x 1610W x 95D

 King
 1210H x 1760W x 95D

 Super King
 1210H x 1910W x 95D