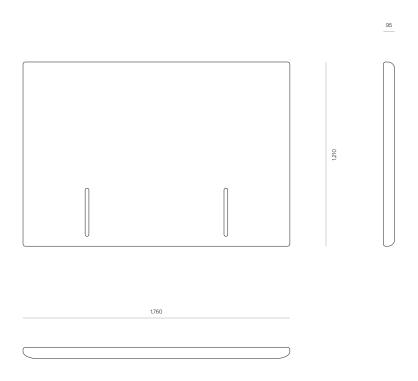

#### DIMENSIONS

 King Single
 1210H x 1160W x 95D

 Queen
 1210H x 1610W x 95D

 King
 1210H x 1760W x 95D

 Super King
 1210H x 1910W x 95D