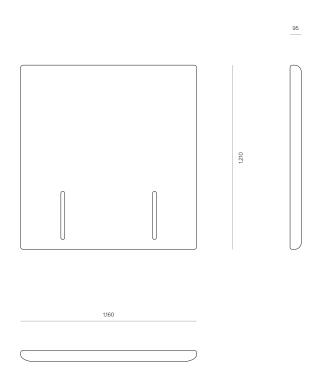

#### DIMENSIONS

 King Single
 1210H x 1160W x 95D

 Queen
 1210H x 1610W x 95D

 King
 1210H x 1760W x 95D

 Super King
 1210H x 1910W x 95D