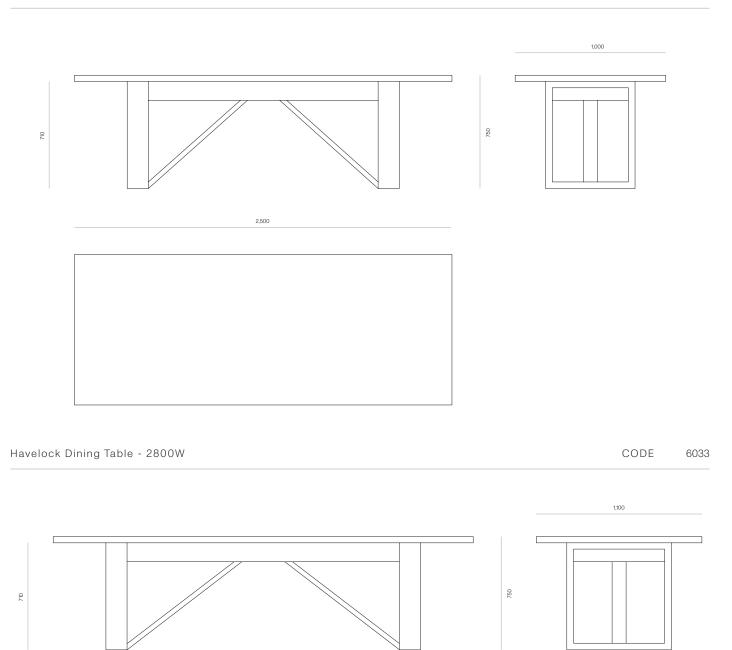

#### DIMENSIONS

750H x 2500W x 1000D 750H x 2800W x 1100D 750H x 3000W x 1100D

# WOODWRIGHTS

Havelock Dining Table - 2500W

2,800

PRODUCT SPECIFICATION SHEET