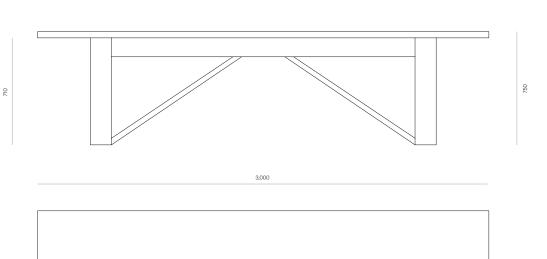

#### DIMENSIONS

750H x 2500W x 1000D 750H x 2800W x 1100D 750H x 3000W x 1100D

### Havelock Dining Table - 3000W

CODE 5436

1,100