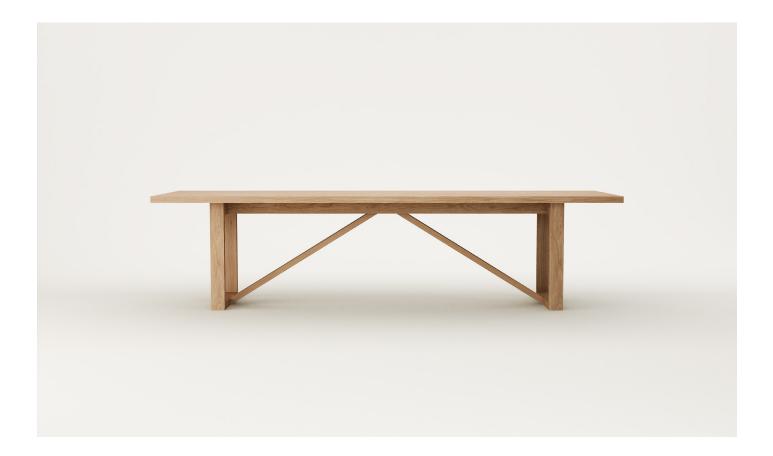

### Havelock Dining Table

Echoing a trestle table with added refinement, Havelock is a farmhouse style dining table with a chunky cross base design. Havelock's robust construction brings strength and character to dining settings.

#### SPECIFICATIONS

- Solid ash or oak timber
- Square, mitred ski base design with peak shape centre feature
- Square profile solid timber top
- Polished in a durable 2-pack lacquer
- Fully assembled with delivery option 2
- Table top and base transported seperately and requires simple assembly using hardware provided
  —Refer to assembly instructions