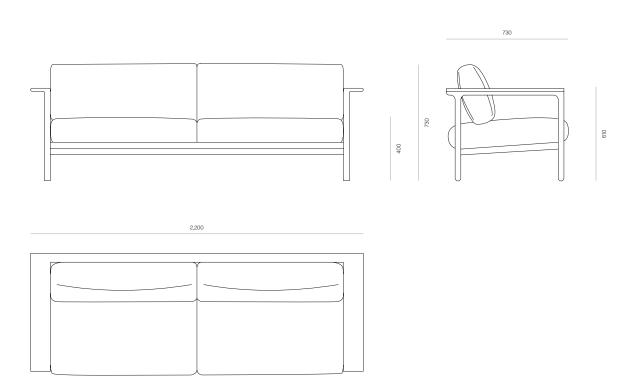

orary detailing, Heirloom features a solid timber frame and thick fixed seat cushion. A comfortable sofa, appealing to traditional ideals.

Designer: Jeremy Evison, 2022

#### DIMENSIONS

610H x 2200W x 730D

# SPECIFICATIONS

- Multi-layered foam seat with memory foam wrap for comfortable, low-maintenance seating
- · Feather pearl wrap around foam centre in back cushions
- · Fixed seat cushion, loose back cushions
- Interlaced elasticised webbing in seat base
- · Solid ash or oak timber frame
- Frame polished in a durable 2-pack lacquer
- Fully assembled

### COMFORT PROFILE

4 - A supportive, fixed seat. Require very little maintenance and dressing between uses.

Made to order in New Zealand by Woodwrights

PRODUCT SPECIFICATION SHEET WOODWRIGHTS.CO.NZ

HEIRLOOM 2 SEATER SOFA CODE 6337



PRODUCT SPECIFICATION SHEET WOODWRIGHTS.CO.NZ