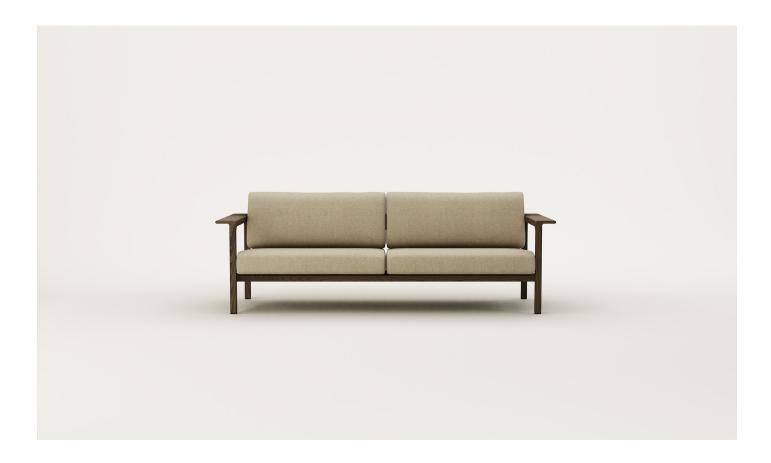

## Heirloom 2 Seater Sofa

With contemporary detailing, Heirloom features a solid timber frame and thick fixed seat cushion. A comfortable sofa, appealing to traditional ideals.

Designer: Jeremy Evison, 2022

# SPECIFICATIONS

- Multi-layered foam seat with memory foam wrap for comfortable, low-maintenance seating
- · Feather pearl wrap around foam centre in back cushions
- · Fixed seat cushion, loose back cushions
- Interlaced elasticised webbing in seat base
- · Solid ash or oak timber frame
- Frame polished in a durable 2-pack lacquer
- Fully assembled