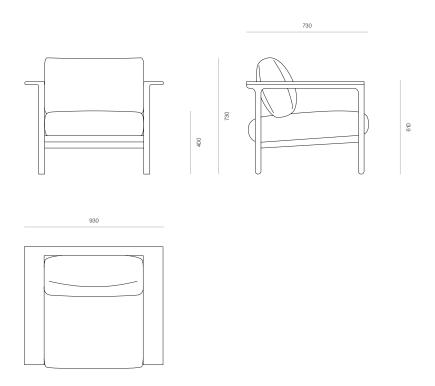

atures a solid timber frame and thick fixed seat cushion. A generously proportioned lounge chair, appealing to traditional ideals.

Designer: Jeremy Evison, 2022

#### DIMENSIONS

730H x 930W x 730D

#### SPECIFICATIONS

- Multi-layered foam seat with memory foam wrap for comfortable, low-maintenance seating
- · Feather pearl wrap around foam centre in back cushion
- Fixed seat cushion, loose back cushion
- · Interlaced elasticised webbing in seat base
- · Solid ash or oak timber frame
- · Frame polished in a durable 2-pack lacquer
- Fully assembled

## COMFORT PROFILE

4 - A supportive, fixed seat. Require very little maintenance and dressing between uses.

Made to order in New Zealand by Woodwrights

PRODUCT SPECIFICATION SHEET WOODWRIGHTS.CO.NZ

# WOODWRIGHTS

HEIRLOOM CHAIR CODE 6339



PRODUCT SPECIFICATION SHEET WOODWRIGHTS.CO.NZ