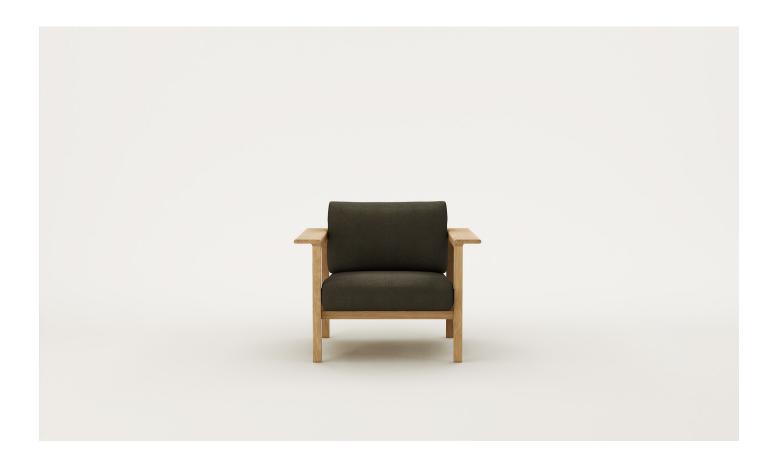

### Heirloom Chair

With contemporary detailing, Heirloom features a solid timber frame and thick fixed seat cushion. A generously proportioned lounge chair, appealing to traditional ideals.

Designer: Jeremy Evison, 2022

#### SPECIFICATIONS

- Multi-layered foam seat with memory foam wrap for comfortable, low-maintenance seating
- · Feather pearl wrap around foam centre in back cushion
- Fixed seat cushion, loose back cushion
- · Interlaced elasticised webbing in seat base
- · Solid ash or oak timber frame
- · Frame polished in a durable 2-pack lacquer
- Fully assembled