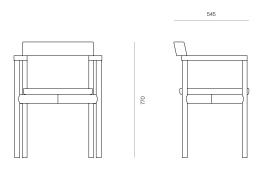

# **WOODWRIGHTS**



### CHAIR

## Interlude Arm Chair - Upholstered Seat

A classic arm chair with contemporary lines, Interlude features a solid timber curved back rest that seamlessly integrates into each leg. An upholstered seat provides additional comfort.

Designer: Jeremy Evison, 2022

#### DIMENSIONS

770H x 595W x 545D

### SPECIFICATIONS

- · Solid ash or oak timber frame
- Solid timber curved back rest seamlessly integrated into arms
- · Round dowel leg profile
- Top stitched seam around edge of seat
- Durable, high-density foam in seat
- · Polished in a durable 2 pack lacquer
- Fully assembled

Made to order in New Zealand by Woodwrights

INTERLUDE ARM CHAIR - UPHOLSTERED SEAT

CODE







595

PRODUCT SPECIFICATION SHEET