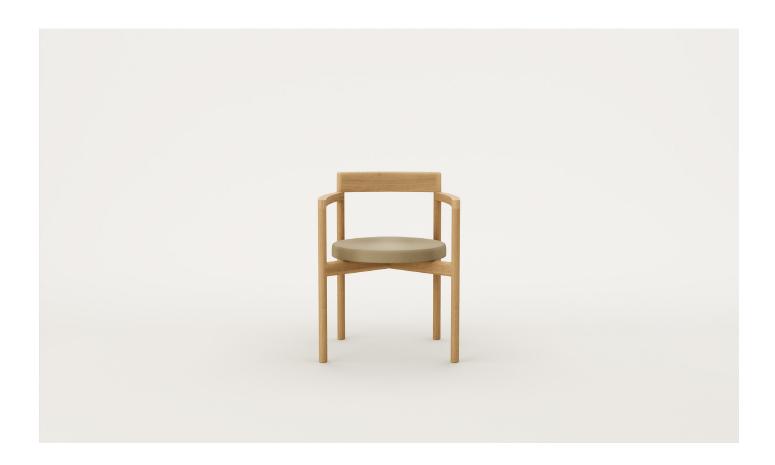

## Interlude Arm Chair - Upholstered Seat

A classic arm chair with contemporary lines, Interlude features a solid timber curved back rest that seamlessly integrates into each leg. An upholstered seat provides additional comfort.

### SPECIFICATIONS

- · Solid ash or oak timber frame
- Solid timber curved back rest seamlessly integrated into arms
- · Round dowel leg profile
- Top stitched seam around edge of seat
- Durable, high-density foam in seat
- · Polished in a durable 2 pack lacquer
- Fully assembled