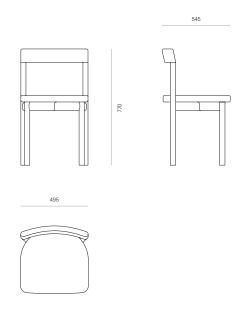

# **WOODWRIGHTS**



### CHAIR

## Interlude Side Chair - Upholstered

A classic side chair with contemporary lines, Interlude features a solid timber curved back rest that seamlessly integrates into each leg. An upholstered seat provides additional comfort.

Designer: Jeremy Evison, 2022

#### DIMENSIONS

770H x 495W x 545D

### SPECIFICATIONS

- Solid ash or oak timber frame
- Solid timber curved back rest seamlessly integrated into round dowel legs
- Top stitched seam around edge of seat
- Durable, high-density foam in seat
- · Polished in a durable 2 pack lacquer
- Fully assembled

Made to order in New Zealand by Woodwrights

INTERLUDE SIDE CHAIR - UPHOLSTERED

CODE

6812



PRODUCT SPECIFICATION SHEET WOODWRIGHTS.CO.NZ