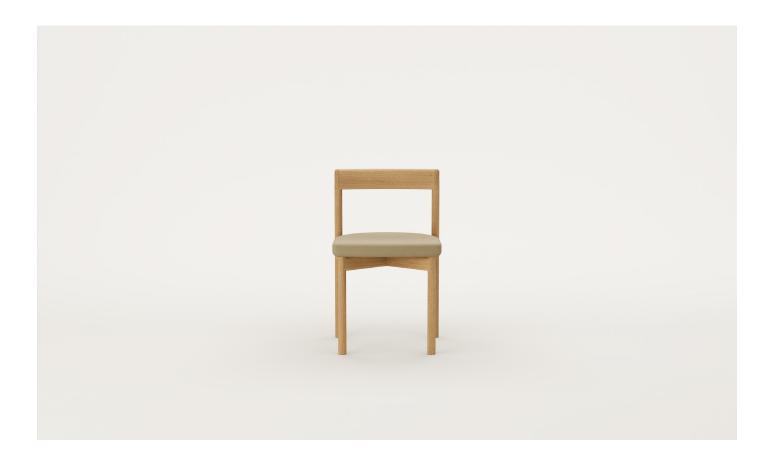

## Interlude Side Chair - Upholstered

A classic side chair with contemporary lines, Interlude features a solid timber curved back rest that seamlessly integrates into each leg. An upholstered seat provides additional comfort.

Designer: Jeremy Evison, 2022