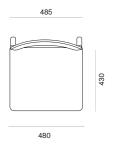

# WOODWRIGHTS



#### SEATING

### Iris Dining Chair

A versatile, cost-effective, solid timber side chair, Iris is made in New Zealand. Its upholstered seat pad, curved backrest and thoughtfully designed angles ensure optimal comfort. Well-suited to residential and commercial spaces, Iris complements a wide range of dining tables.

### DIMENSIONS

770H x 520W x 485D

#### SPECIFICATIONS

- Solid ash or oak timber
- Backrest seamlessly integrates into back leg
- · Upholstered seat base with durable high density foam
- Polished in a durable 2-pack lacquer
- Standard seat width
- Fully assembled

Made to order in New Zealand by Woodwrights

## WOODWRIGHTS

IRIS DINING CHAIR CODE 10122