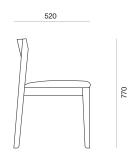

# WOODWRIGHTS



#### SEATING

### Iris Dining Chair

A versatile, cost-effective, solid timber side chair, Iris is made in New Zealand. Its upholstered seat pad, curved backrest and thoughtfully designed angles ensure optimal comfort. Well-suited to residential and commercial spaces, Iris complements a wide range of dining tables.

### DIMENSIONS

770H x 520W x 485D

#### SPECIFICATIONS

- Solid ash or oak timber
- Backrest seamlessly integrates into back leg
- · Upholstered seat base with durable high density foam
- Polished in a durable 2-pack lacquer
- Standard seat width
- Fully assembled

Made to order in New Zealand by Woodwrights

## WOODWRIGHTS

IRIS DINING CHAIR CODE 10122