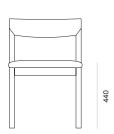

# WOODWRIGHTS



#### SEATING

### Iris Dining Chair

A versatile, cost-effective, solid timber side chair, Iris is made in New Zealand. Its upholstered seat pad, curved backrest and thoughtfully designed angles ensure optimal comfort. Well-suited to residential and commercial spaces, Iris complements a wide range of dining tables.

### DIMENSIONS

770H x 520W x 485D

#### SPECIFICATIONS

- Solid ash or oak timber
- Backrest seamlessly integrates into back leg
- · Upholstered seat base with durable high density foam
- Polished in a durable 2-pack lacquer
- Standard seat width
- Fully assembled

Made to order in New Zealand by Woodwrights

## WOODWRIGHTS

IRIS DINING CHAIR CODE 10122