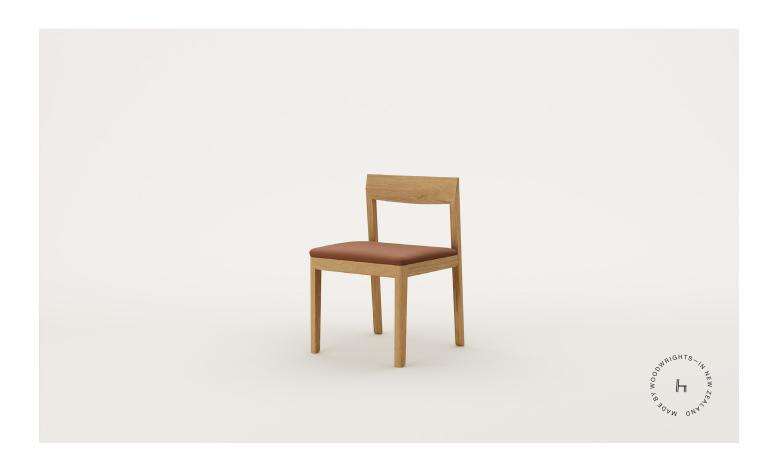

### Iris Dining Chair

A versatile, cost-effective, solid timber side chair, Iris is made in New Zealand. Its upholstered seat pad, curved backrest and thoughtfully designed angles ensure optimal comfort. Well-suited to residential and commercial spaces, Iris complements a wide range of dining tables.