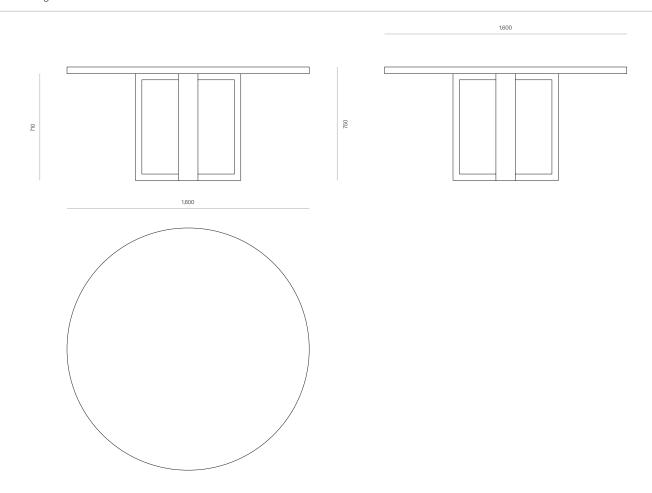

#### DIMENSIONS

750H x 1200dia 750H x 1400dia 750H x 1600dia

Kamo Dining Table - 1200dia

CODE

3352

Kamo Dining Table - 1400dia CODE 1903

PRODUCT SPECIFICATION SHEET WOODWRIGHTS.CO.NZ

Kamo Dining Table - 1600dia

CODE

2464