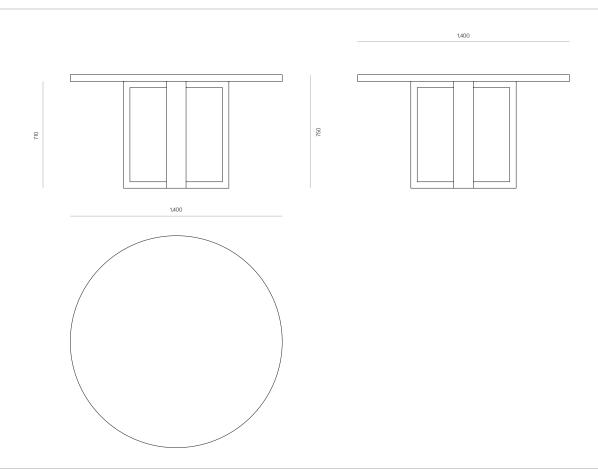

#### DIMENSIONS

750H x 1200dia 750H x 1400dia 750H x 1600dia

Kamo Dining Table - 1200dia

CODE

3352

Kamo Dining Table - 1400dia CODE 1903

PRODUCT SPECIFICATION SHEET WOODWRIGHTS.CO.NZ

Kamo Dining Table - 1600dia

CODE

2464