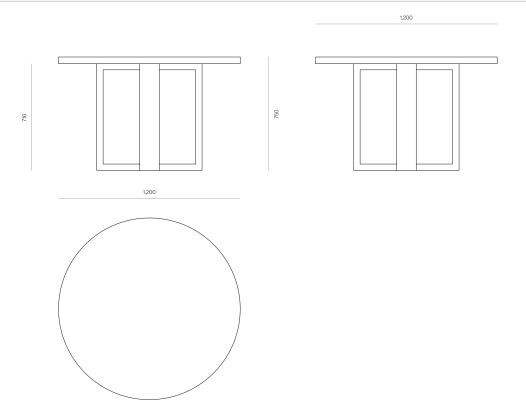

#### DIMENSIONS

750H x 1200dia 750H x 1400dia 750H x 1600dia

Kamo Dining Table - 1200dia

CODE

3352

Kamo Dining Table - 1400dia CODE 1903

PRODUCT SPECIFICATION SHEET WOODWRIGHTS.CO.NZ

Kamo Dining Table - 1600dia

CODE

2464