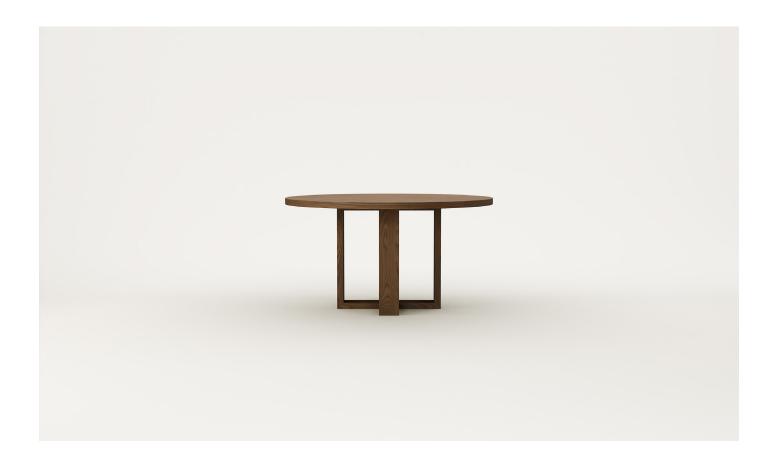

## Kamo Dining Table

A circular, solid timber dining table with straight legs and an intersecting base, Kamo features a simple yet striking silhouette.

### SPECIFICATIONS

- Solid ash or oak timber
- Solid timber intersecting base design
- Square profile around top edge
- · Polished in a durable 2-pack lacquer
- Fully assembled

Made to order in New Zealand by Woodwrights