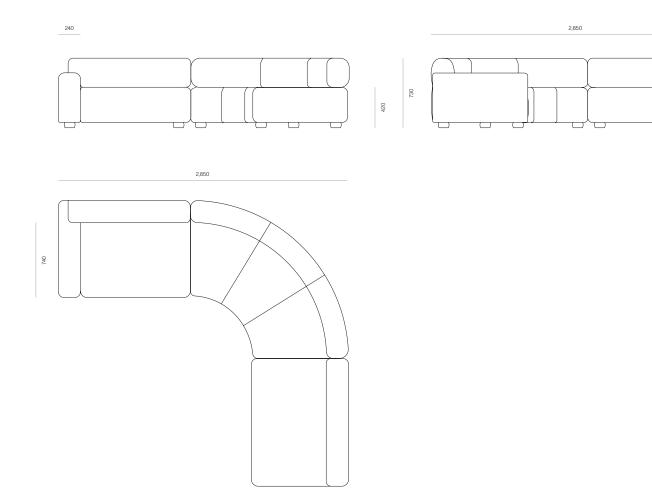

view Corner Sofa - LH Arm Only

Highly structured with fixed seat cushions and a memory foam seat this is a low maintenance modular sofa that will withstand everyday use while remaining elegant and contemporary in design.

Designed in collaboration with at.space

#### DIMENSIONS

730H x 2850W x 2850D

### SPECIFICATIONS

- Interlaced elasticised webbing in seat base
- Multi-layered foam blend for structural, transitional comfort that is low ongoing maintenance
- Memory foam top layer around seat and back
- Hand turned solid timber bun feet
- Fully assembled

#### COMFORT PROFILE

5 - Highly structured, providing supportive comfort. Requires very little maintenance and dressing between uses.

Made to order in New Zealand by Woodwrights

KINGSVIEW CORNER SOFA - LH ARM ONLY

CODE

6406

260



PRODUCT SPECIFICATION SHEET WOODWRIGHTS.CO.NZ