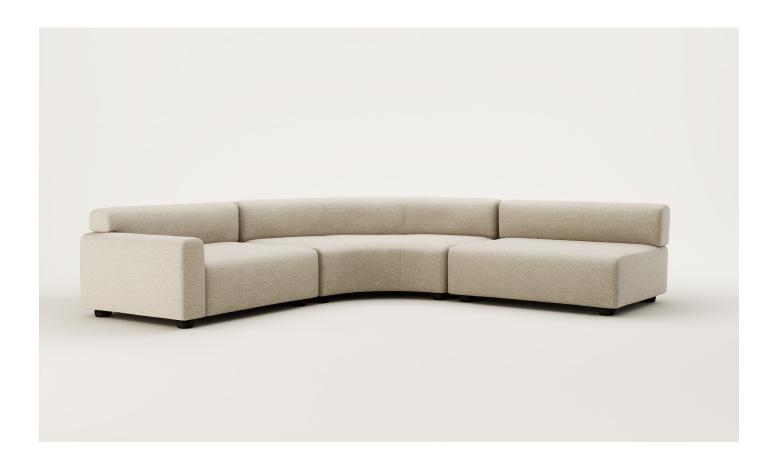

## Kingsview Corner Sofa - LH Arm Only

Highly structured with fixed seat cushions and a memory foam seat this is a low maintenance modular sofa that will withstand everyday use while remaining elegant and contemporary in design.

#### COMFORT PROFILE

5 - Highly structured, providing supportive comfort. Requires very little maintenance and dressing between uses.

Made to order in New Zealand by Woodwrights

KINGSVIEW CORNER SOFA - LH ARM ONLY