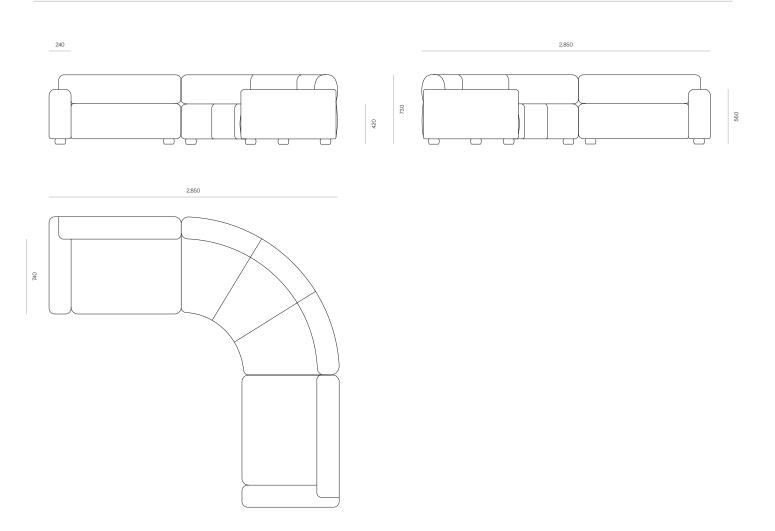

ight Arm

Highly structured with fixed seat cushions and a memory foam seat this is a low maintenance modular sofa that will withstand everyday use while remaining elegant and contemporary in design.

Designed in collaboration with at.space

#### DIMENSIONS

#### 730H x 2850W x 2850D

#### SPECIFICATIONS

- Interlaced elasticised webbing in seat base
- Multi-layered foam blend for structural, transitional comfort that is low ongoing maintenance
- Memory foam top layer around seat and back
- Joining clips to clip into other Kingsview modules
- Hand turned solid timber bun feet
- Fully assembled

### COMFORT PROFILE

5 - Highly structured, providing supportive comfort. Requires very little maintenance and dressing between uses.

# WOODWRIGHTS

### KINGSVIEW CURVED SOFA - LEFT AND RIGHT ARM