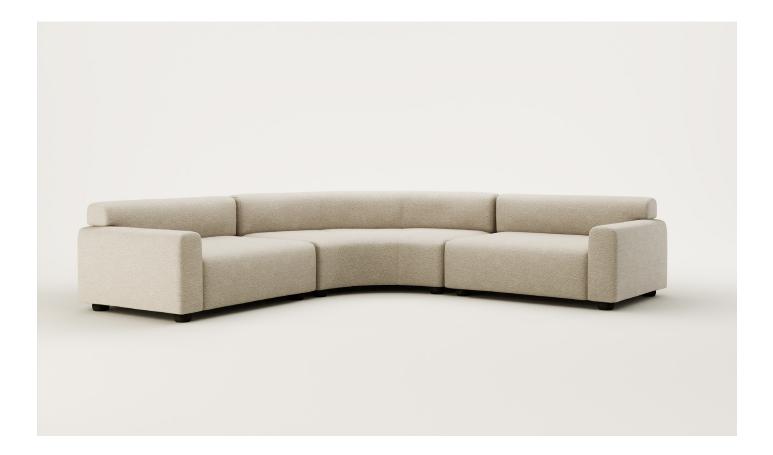

## Kingsview Curved Sofa - Left and Right Arm

Highly structured with fixed seat cushions and a memory foam seat this is a low maintenance modular sofa that will withstand everyday use while remaining elegant and contemporary in design.

#### 730H x 2850W x 2850D