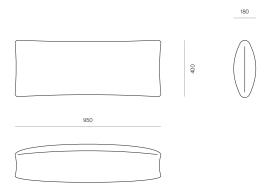

#### DIMENSIONS

400H x 700W x 180D 400H x 800W x 180D 400H x 950W x 180D

KINGSVIEW LUMBAR CUSHION - 700 X 400

CODE

10231

KINGSVIEW LUMBAR CUSHION - 800 X 400

CODE

10322

KINGSVIEW LUMBAR CUSHION - 950 X 400

CODE