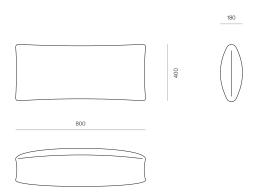

#### DIMENSIONS

400H x 700W x 180D 400H x 800W x 180D 400H x 950W x 180D

KINGSVIEW LUMBAR CUSHION - 700 X 400

CODE

10231

KINGSVIEW LUMBAR CUSHION - 800 X 400

CODE

10322

KINGSVIEW LUMBAR CUSHION - 950 X 400

CODE