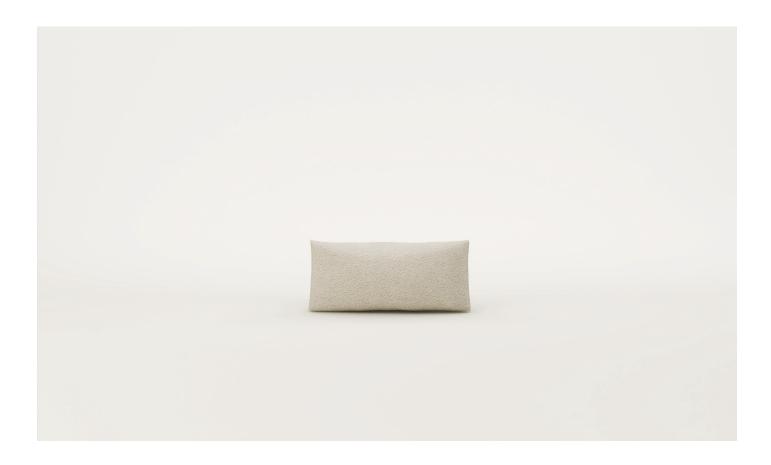

# Kingsview Lumbar Cushion

A lumbar cushion designed specifically for our Kingsview Sofa, with three sizes to choose from.

KINGSVIEW LUMBAR CUSHION - 700 X 400

CODE

10231

KINGSVIEW LUMBAR CUSHION - 800 X 400

CODE

10322

KINGSVIEW LUMBAR CUSHION - 950 X 400

CODE