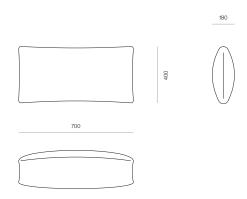

#### DIMENSIONS

400H x 700W x 180D 400H x 800W x 180D 400H x 950W x 180D

KINGSVIEW LUMBAR CUSHION - 700 X 400

CODE

10231

KINGSVIEW LUMBAR CUSHION - 800 X 400

CODE

10322

KINGSVIEW LUMBAR CUSHION - 950 X 400

CODE