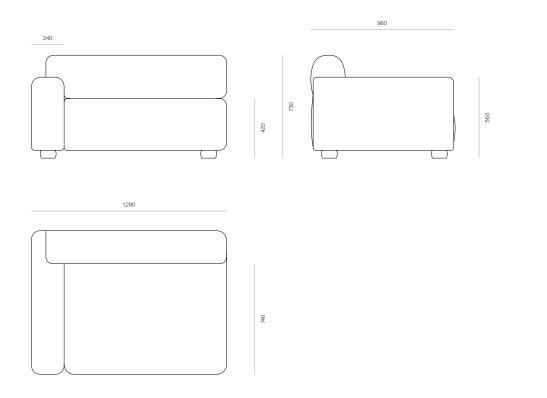

#### DIMENSIONS

| Right Arm Module    | 730H x 1290W x 960D  |
|---------------------|----------------------|
| Left Arm Module     | 730H x 1290W x 960D  |
| Back Module - 1290W | 730H x 1290W x 960D  |
| Back Module - 950W  | 730H x 950W x 960D   |
| Curved Corner       | 730H x 1560W x 1560D |

### KINGSVIEW MODULE - LEFT ARM

CODE 4340

KINGSVIEW 1290W MODULE - BACK ONLY

CODE 4341