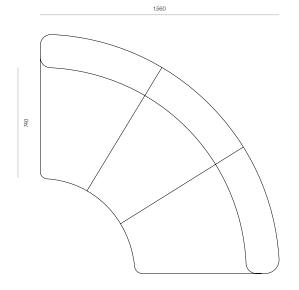

#### DIMENSIONS

| Right Arm Module    | 730H x 1290W x 960D  |
|---------------------|----------------------|
| Left Arm Module     | 730H x 1290W x 960D  |
| Back Module - 1290W | 730H x 1290W x 960D  |
| Back Module - 950W  | 730H x 950W x 960D   |
| Curved Corner       | 730H x 1560W x 1560D |

### KINGSVIEW CURVED CORNER

CODE 4344

1,560