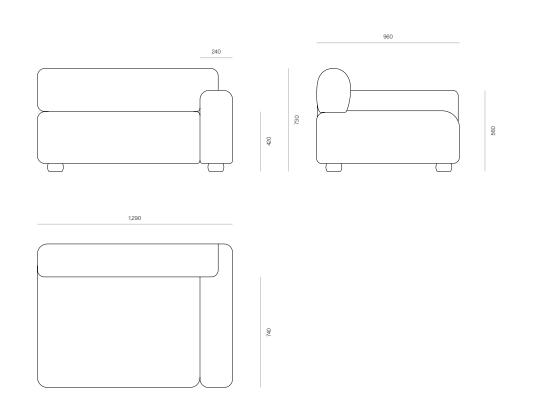

#### DIMENSIONS

| Right Arm Module    | 730H x 1290W x 960D  |
|---------------------|----------------------|
| Left Arm Module     | 730H x 1290W x 960D  |
| Back Module - 1290W | 730H x 1290W x 960D  |
| Back Module - 950W  | 730H x 950W x 960D   |
| Curved Corner       | 730H x 1560W x 1560D |

### KINGSVIEW MODULE - LEFT ARM

CODE 4340

KINGSVIEW 1290W MODULE - BACK ONLY

CODE 4341