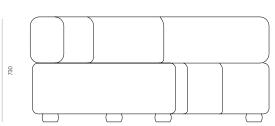

#### DIMENSIONS

| Right Arm Module    | 730H x 1290W x 960D  |
|---------------------|----------------------|
| Left Arm Module     | 730H x 1290W x 960D  |
| Back Module - 1290W | 730H x 1290W x 960D  |
| Back Module - 950W  | 730H x 950W x 960D   |
| Curved Corner       | 730H x 1560W x 1560D |

### KINGSVIEW 950W MODULE - BACK ONLY

CODE 4343