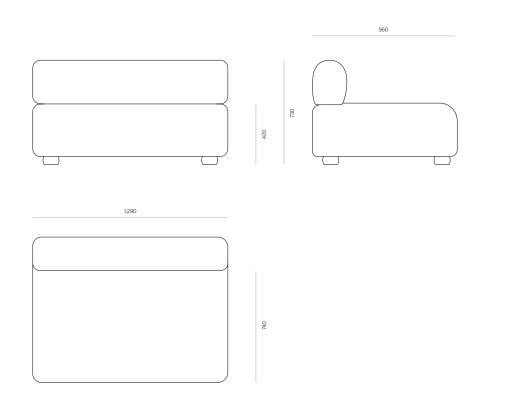

#### DIMENSIONS

| Right Arm Module    | 730H x 1290W x 960D  |
|---------------------|----------------------|
| Left Arm Module     | 730H x 1290W x 960D  |
| Back Module - 1290W | 730H x 1290W x 960D  |
| Back Module - 950W  | 730H x 950W x 960D   |
| Curved Corner       | 730H x 1560W x 1560D |

### KINGSVIEW 950W MODULE - BACK ONLY

CODE 4343