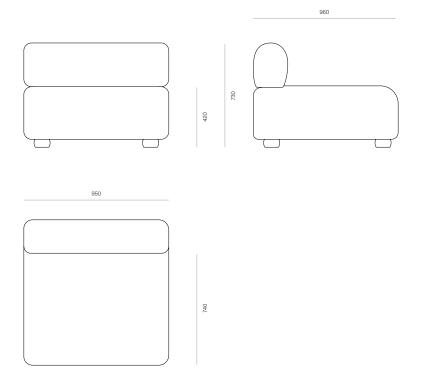

#### DIMENSIONS

| Right Arm Module    | 730H x 1290W x 960D  |
|---------------------|----------------------|
| Left Arm Module     | 730H x 1290W x 960D  |
| Back Module - 1290W | 730H x 1290W x 960D  |
| Back Module - 950W  | 730H x 950W x 960D   |
| Curved Corner       | 730H x 1560W x 1560D |

### KINGSVIEW MODULE - RIGHT ARM

CODE 4342