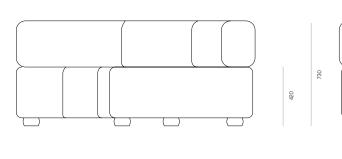

#### DIMENSIONS

| Right Arm Module    | 730H x 1290W x 960D  |
|---------------------|----------------------|
| Left Arm Module     | 730H x 1290W x 960D  |
| Back Module - 1290W | 730H x 1290W x 960D  |
| Back Module - 950W  | 730H x 950W x 960D   |
| Curved Corner       | 730H x 1560W x 1560D |

### KINGSVIEW MODULE - LEFT ARM

CODE 4340

KINGSVIEW 1290W MODULE - BACK ONLY

CODE 4341