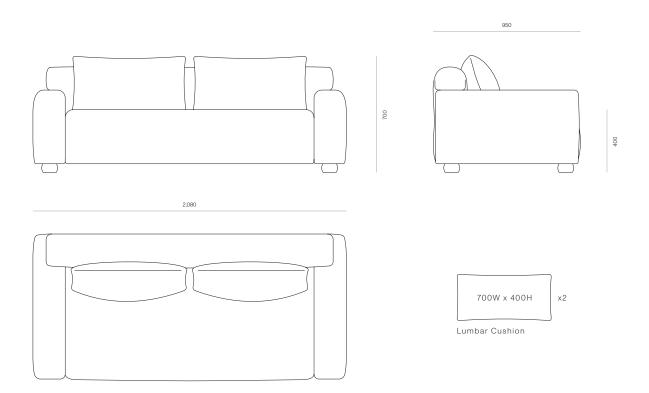

# **WOODWRIGHTS**



SOFA

## Kingsview Straight 2 Seater Sofa

Highly structured with a straight, fixed memory foam seat this is a low maintenance sofa that will withstand everyday use while remaining elegant and contemporary in design.

#### DIMENSIONS

700H x 2080W x 950D

#### SPECIFICATIONS

- Interlaced elasticised webbing in seat base
- Multi-layered foam blend for structural, transitional comfort that is low ongoing maintenance
- Memory foam top layer around seat and back
- Hand turned solid timber bun feet
- · Seam in centre of sofa seat and back
- Fully assembled

#### COMFORT PROFILE

5 - Highly structured, providing supportive comfort. Requires very little maintenance and dressing between uses.

Made to order in New Zealand by Woodwrights

### KINGSVIEW STRAIGHT 2 SEATER SOFA