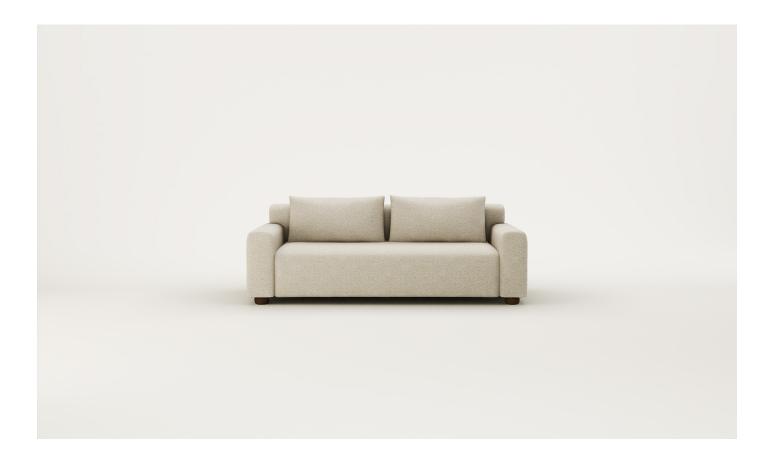

## Kingsview Straight 2 Seater Sofa

Highly structured with a straight, fixed memory foam seat this is a low maintenance sofa that will withstand everyday use while remaining elegant and contemporary in design.

### KINGSVIEW STRAIGHT 2 SEATER SOFA