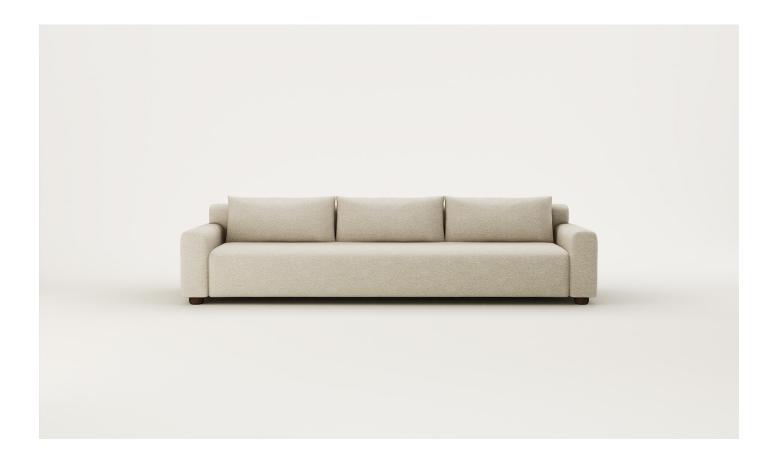

# Kingsview Straight 3 Seater Sofa

Highly structured with a straight, fixed memory foam seat this is a low maintenance sofa that will withstand everyday use while remaining elegant and contemporary in design.