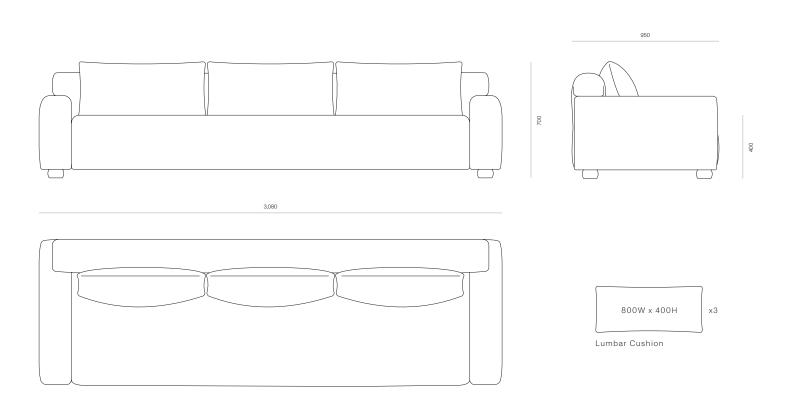

# Kingsview Straight 3 Seater Sofa

Highly structured with a straight, fixed memory foam seat this is a low maintenance sofa that will withstand everyday use while remaining elegant and contemporary in design.

#### DIMENSIONS

700H x 3080W x 950D

### SPECIFICATIONS

- Interlaced elasticised webbing in seat base
- Multi-layered foam blend for structural, transitional comfort that is low ongoing maintenance
- Memory foam top layer around seat and back
- Hand turned solid timber bun feet
- · Seam in centre of sofa seat and back
- Back only no arms
- Fully assembled

### COMFORT PROFILE

5 - Highly structured, providing supportive comfort. Requires very little maintenance and dressing between uses.

Made to order in New Zealand by Woodwrights

KINGSVIEW STRAIGHT 3 SEATER SOFA

CODE

10165



PRODUCT SPECIFICATION SHEET WOODWRIGHTS.CO.NZ