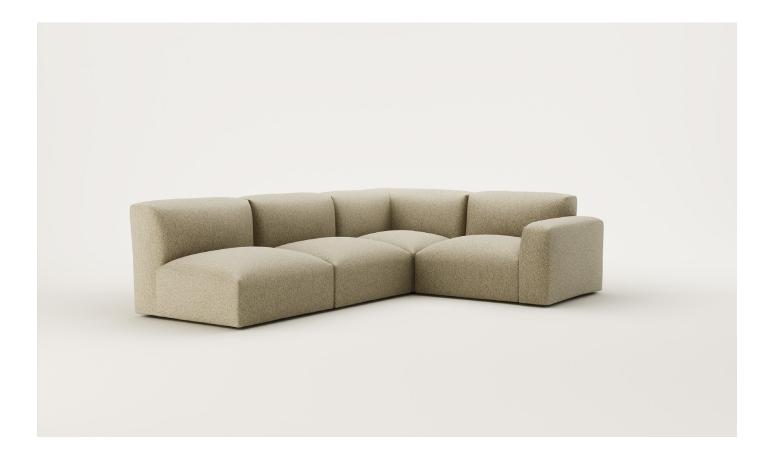

## Landing Corner Sofa - Right Arm Open End Configuration

Dynamic and flexible in nature, Landing is a casual modular sofa offering supportive comfort and generous proportions.

#### SPECIFICATIONS

- Interlaced elasticised webbing in seat base
- Multi-layered foam with feather topper to seat, arms and back for semi-relaxed look and plush comfort
- Side mounting joining clips to connect modules
- Acetyl glides on base
- Fixed seat and back cushions
- Fully assembled

#### COMFORT PROFILE

4 - A supportive, fixed seat. Require very little maintenance and dressing between uses.