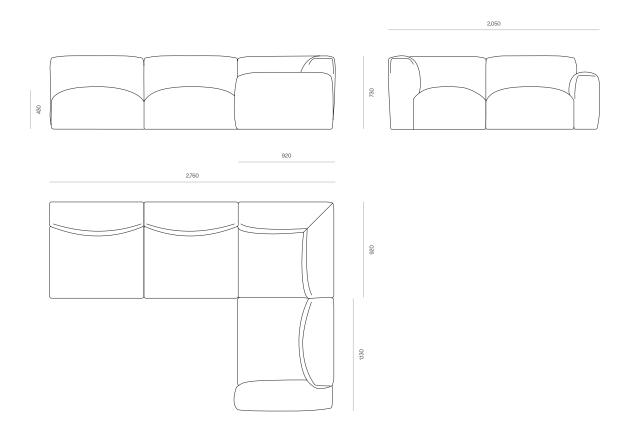

# WOODWRIGHTS



### SOFA

## Landing Corner Sofa - Right Arm Open End Configuration

Dynamic and flexible in nature, Landing is a casual modular sofa offering supportive comfort and generous proportions.

#### DIMENSIONS

#### 730H x 2760W x 2050D

#### SPECIFICATIONS

- Interlaced elasticised webbing in seat base
- Multi-layered foam with feather topper to seat, arms and back for semi-relaxed look and plush comfort
- Side mounting joining clips to connect modules
- Acetyl glides on base
- Fixed seat and back cushions
- Fully assembled

#### COMFORT PROFILE

4 - A supportive, fixed seat. Require very little maintenance and dressing between uses.

# WOODWRIGHTS

### LANDING CORNER SOFA - RIGHT ARM OPEN END CONFIGURATION