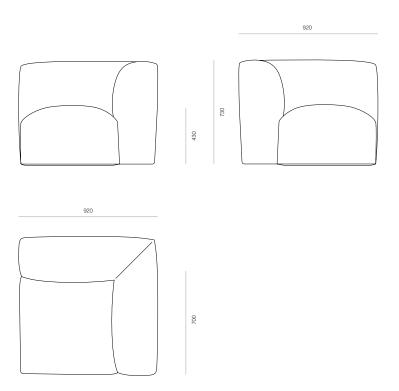

#### DIMENSIONS

 Right Arm Module
 730H x 1130W x 920D

 Left Arm Module
 730H x 1130W x 920D

 Square Ottoman
 430H x 920W x 920D

 Single Corner
 730H x 920W x 920D

 Back Module
 730H x 920W x 920D