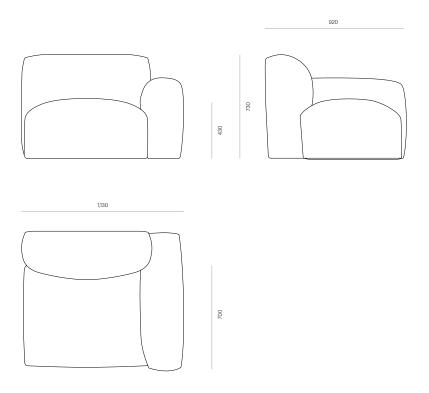

#### DIMENSIONS

 Right Arm Module
 730H x 1130W x 920D

 Left Arm Module
 730H x 1130W x 920D

 Square Ottoman
 430H x 920W x 920D

 Single Corner
 730H x 920W x 920D

 Back Module
 730H x 920W x 920D

## COMFORT PROFILE

4 - A supportive, fixed seat. Require very little maintenance and dressing between uses.

Made to order in New Zealand by Woodwrights

LANDING MODULE - RIGHT ARM

CODE

8283

LANDING MODULE - LEFT ARM CODE 7553