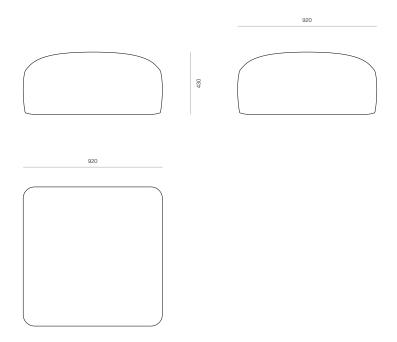

#### DIMENSIONS

 Right Arm Module
 730H x 1130W x 920D

 Left Arm Module
 730H x 1130W x 920D

 Square Ottoman
 430H x 920W x 920D

 Single Corner
 730H x 920W x 920D

 Back Module
 730H x 920W x 920D

LANDING SQUARE OTTOMAN CODE 8285

LANDING SINGLE CORNER MODULE CODE

7552

LANDING MODULE - BACK ONLY

8284