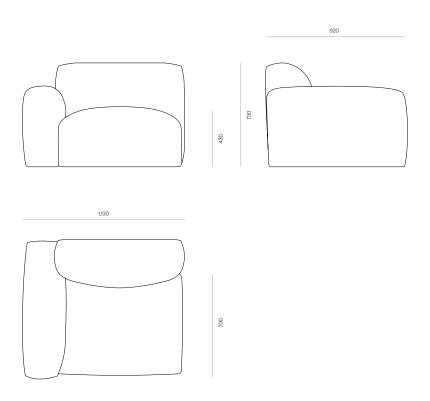

#### DIMENSIONS

 Right Arm Module
 730H x 1130W x 920D

 Left Arm Module
 730H x 1130W x 920D

 Square Ottoman
 430H x 920W x 920D

 Single Corner
 730H x 920W x 920D

 Back Module
 730H x 920W x 920D

## COMFORT PROFILE

4 - A supportive, fixed seat. Require very little maintenance and dressing between uses.

Made to order in New Zealand by Woodwrights

LANDING MODULE - RIGHT ARM

CODE

8283

LANDING MODULE - LEFT ARM CODE 7553