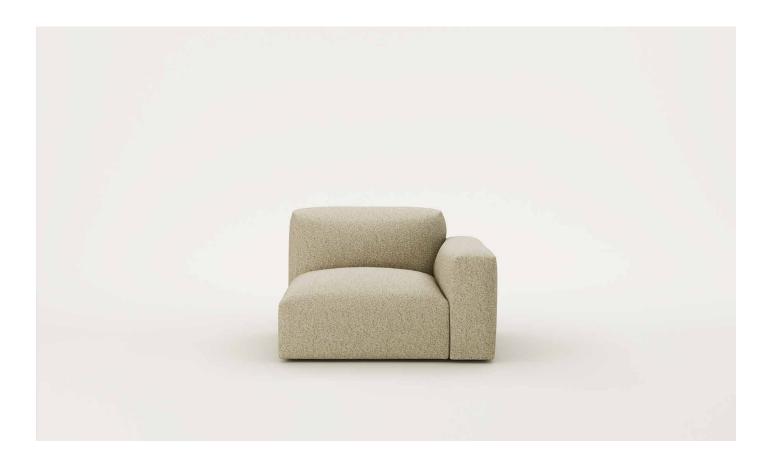

# Landing Sofa Modules

Dynamic and flexible in nature, Landing is a casual modular sofa offering supportive comfort and generous proportions.

## COMFORT PROFILE

4 - A supportive, fixed seat. Require very little maintenance and dressing between uses.

Made to order in New Zealand by Woodwrights

LANDING MODULE - RIGHT ARM

CODE

8283

LANDING MODULE - LEFT ARM CODE 7553