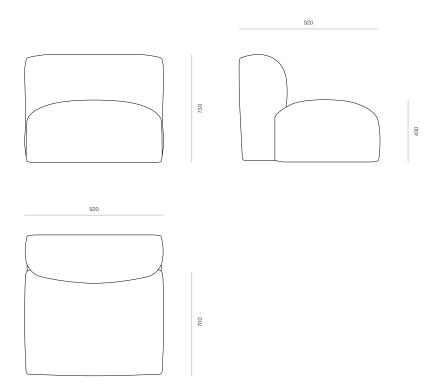

#### DIMENSIONS

 Right Arm Module
 730H x 1130W x 920D

 Left Arm Module
 730H x 1130W x 920D

 Square Ottoman
 430H x 920W x 920D

 Single Corner
 730H x 920W x 920D

 Back Module
 730H x 920W x 920D