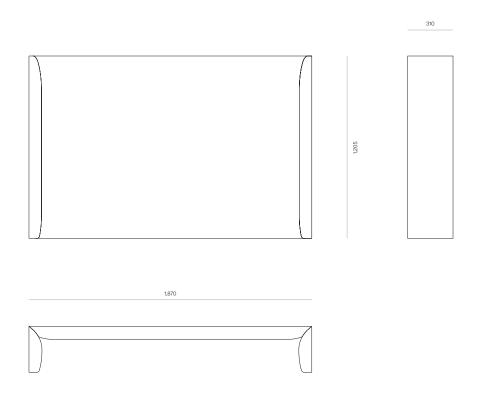

#### DIMENSIONS

 King Single
 1205H x 1270W x 310D

 Queen
 1205H x 1730W x 310D

 King
 1205H x 1870W x 310D

 Super King
 1205H x 2030W x 310D