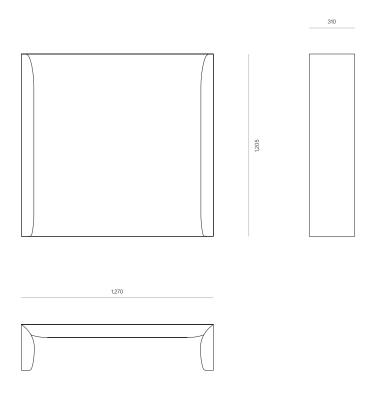

#### DIMENSIONS

 King Single
 1205H x 1270W x 310D

 Queen
 1205H x 1730W x 310D

 King
 1205H x 1870W x 310D

 Super King
 1205H x 2030W x 310D