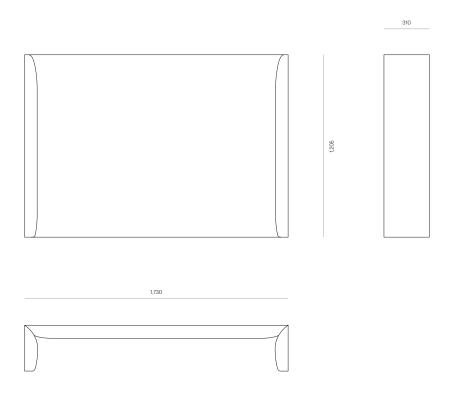

#### DIMENSIONS

 King Single
 1205H x 1270W x 310D

 Queen
 1205H x 1730W x 310D

 King
 1205H x 1870W x 310D

 Super King
 1205H x 2030W x 310D