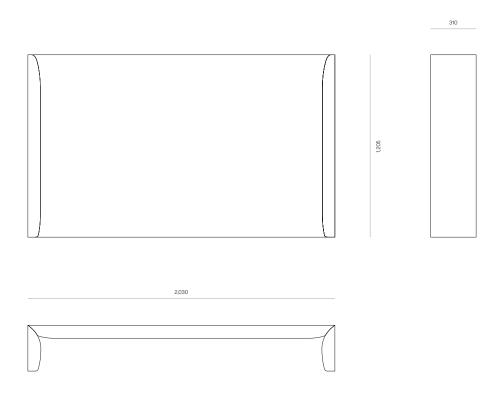

#### DIMENSIONS

 King Single
 1205H x 1270W x 310D

 Queen
 1205H x 1730W x 310D

 King
 1205H x 1870W x 310D

 Super King
 1205H x 2030W x 310D