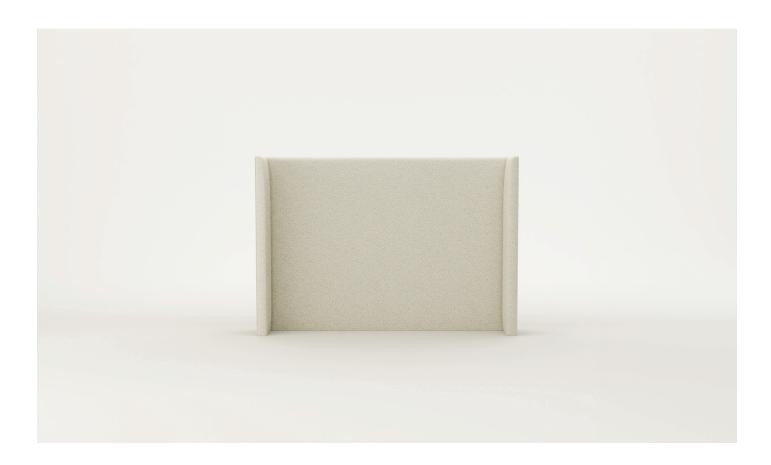

## Leia Upholstered Headboard

With classic character, Leia features wings and softened detailing. A locally made-to-order and customisable headboard that can be tailored to fit your style and space.

### SPECIFICATIONS

- Wings on each side with piping around outside edge
- · Option of free standing or slots for mounting to bed base
- Custom cutouts for power points, switches and/or lighting available upon request
- · Excludes installation