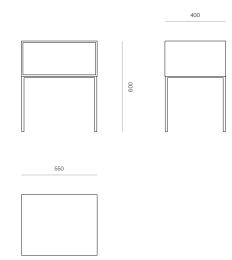

## WOODWRIGHTS



### BEDROOM

## Lume 1 Drawer Bedside

With a minimal form and a refined powder-coated metal base, Lume is a family of functional drawers and cabinets. A one-drawer bedside designed for bedroom spaces. DIMENSIONS

### 600H x 550W x 400D

#### SPECIFICATIONS

- Solid ash or oak timber
- Flush drawer fronts with a 7mm exposed border around edge
- Powder-coated metal base frame with square profile legs
- Black flock lining in top drawer
- Push-to-open full-extension drawer runners
- Polished in a durable 2-pack lacquer
- Fully assembled

# WOODWRIGHTS

Lume 1 Drawer Bedside Cabinet

CODE 3626