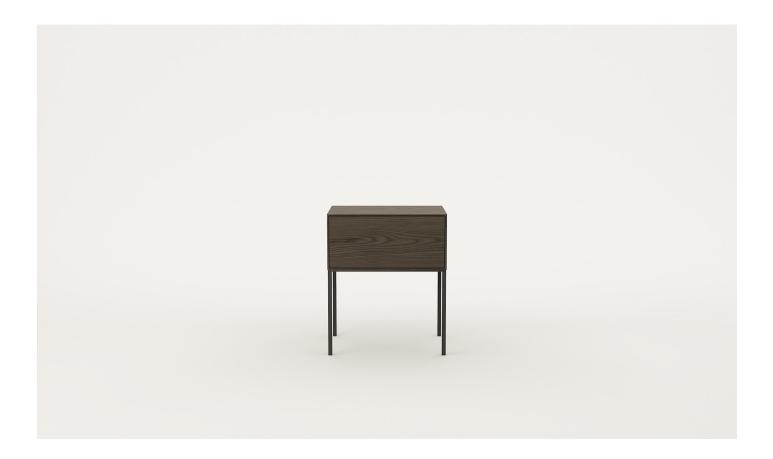

## Lume 1 Drawer Bedside

With a minimal form and a refined powder-coated metal base, Lume is a family of functional drawers and cabinets. A one-drawer bedside designed for bedroom spaces. DIMENSIONS

### 600H x 550W x 400D

#### SPECIFICATIONS

- Solid ash or oak timber
- Flush drawer fronts with a 7mm exposed border around edge
- Powder-coated metal base frame with square profile legs
- Black flock lining in top drawer
- Push-to-open full-extension drawer runners
- Polished in a durable 2-pack lacquer
- Fully assembled