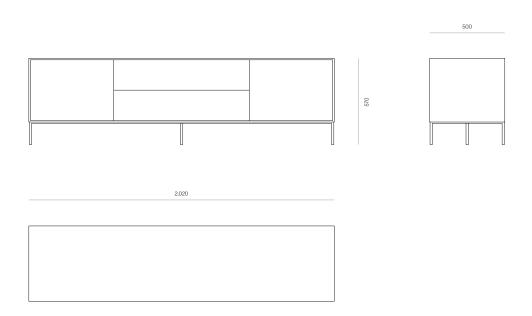

# **WOODWRIGHTS**



#### STORAGE

## Lume 2 Door 2 Drawer Sideboard - Metal Base

With a minimal form and a refined powder-coated metal base, Lume is a family of functional drawers and cabinets. A versatile sideboard designed for living spaces.

#### DIMENSIONS

570H x 2020W x 500D

### SPECIFICATIONS

- · Solid ash or oak timber
- Flush drawer fronts with a 7mm exposed border around edge
- · Powder-coated metal base frame with square profile legs
- Black felt lining in top drawer
- · Push-to-open doors & full-extension drawer runners
- Adjustable shelf in each door cavity that needs inserting
- Polished in a durable 2-pack lacquer
- Fully assembled

Made to order in New Zealand by Woodwrights



PRODUCT SPECIFICATION SHEET WOODWRIGHTS.CO.NZ