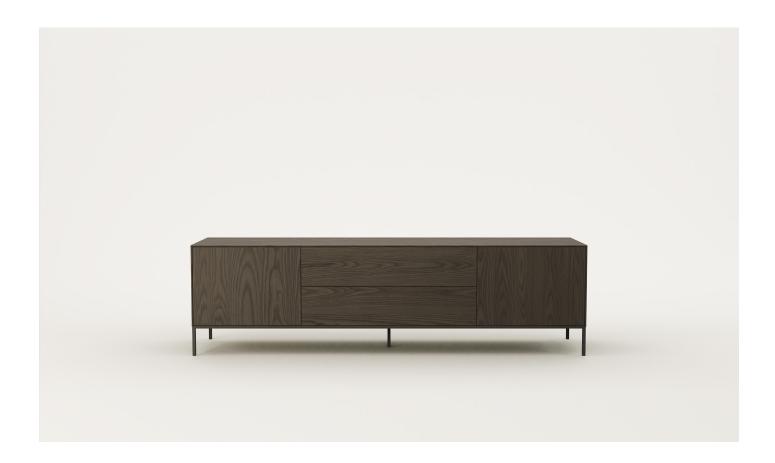

## Lume 2 Door 2 Drawer Sideboard - Metal Base

With a minimal form and a refined powder-coated metal base, Lume is a family of functional drawers and cabinets. A versatile sideboard designed for living spaces.

### SPECIFICATIONS

- · Solid ash or oak timber
- Flush drawer fronts with a 7mm exposed border around edge
- · Powder-coated metal base frame with square profile legs
- Black felt lining in top drawer
- · Push-to-open doors & full-extension drawer runners
- Adjustable shelf in each door cavity that needs inserting
- Polished in a durable 2-pack lacquer
- Fully assembled