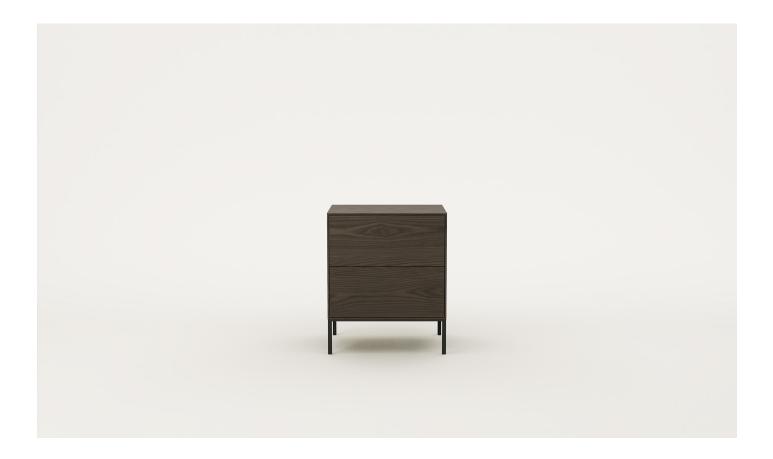

## Lume 2 Drawer Bedside

With a minimal form and a refined powder-coated metal base, Lume is a family of functional drawers and cabinets. A two-drawer bedside designed for bedroom spaces. DIMENSIONS

#### SPECIFICATIONS

- · Solid ash or oak timber
- Flush drawer fronts with a 7mm exposed border around edge
- Powder-coated metal base frame with square profile legs
- Black felt lining in top drawer
- Push-to-open full-extension drawer runners
- Polished in a durable 2-pack lacquer
- Fully assembled