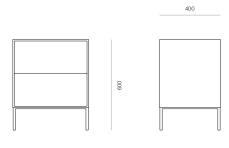

# WOODWRIGHTS



### BEDROOM

## Lume 2 Drawer Bedside

With a minimal form and a refined powder-coated metal base, Lume is a family of functional drawers and cabinets. A two-drawer bedside designed for bedroom spaces. DIMENSIONS

### 600H x 500W x 400D

#### SPECIFICATIONS

- · Solid ash or oak timber
- Flush drawer fronts with a 7mm exposed border around edge
- Powder-coated metal base frame with square profile legs
- Black felt lining in top drawer
- Push-to-open full-extension drawer runners
- Polished in a durable 2-pack lacquer
- Fully assembled

# WOODWRIGHTS

Lume 2 Drawer Bedside Cabinet

CODE 3627







PRODUCT SPECIFICATION SHEET