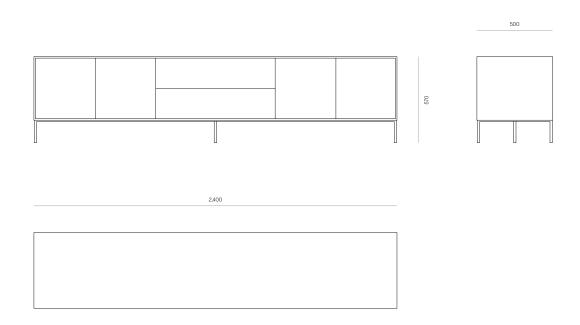

# **WOODWRIGHTS**



#### STORAGE

## Lume 4 Door 2 Drawer Sideboard

With a minimal form and a refined powder-coated metal base, Lume is a family of functional drawers and cabinets. A versatile, elongated sideboard designed for living spaces.

## DIMENSIONS

570H x 2400W x 500D

#### SPECIFICATIONS

- · Solid ash or oak timber
- Flush drawer fronts with a 7mm exposed border around edge
- Powder-coated metal base frame with square profile legs
- Black felt lining in top drawer
- · Push-to-open doors & full-extension drawer runners
- · Adjustable shelf in each door cavity that needs inserting
- Polished in a durable 2-pack lacquer
- Fully assembled

Made to order in New Zealand by Woodwrights

Lume 4 Door 2 Drawer Sideboard

CODE

4434



PRODUCT SPECIFICATION SHEET WOODWRIGHTS.CO.NZ