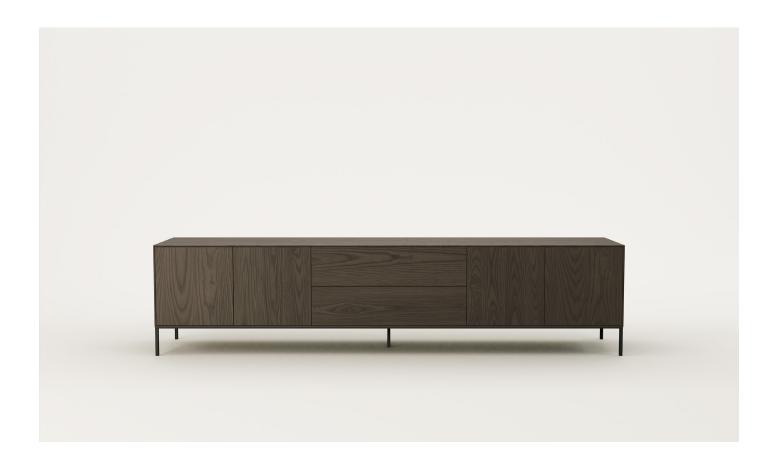

## Lume 4 Door 2 Drawer Sideboard

With a minimal form and a refined powder-coated metal base, Lume is a family of functional drawers and cabinets. A versatile, elongated sideboard designed for living spaces.

#### SPECIFICATIONS

- · Solid ash or oak timber
- Flush drawer fronts with a 7mm exposed border around edge
- Powder-coated metal base frame with square profile legs
- Black felt lining in top drawer
- · Push-to-open doors & full-extension drawer runners
- · Adjustable shelf in each door cavity that needs inserting
- Polished in a durable 2-pack lacquer
- Fully assembled