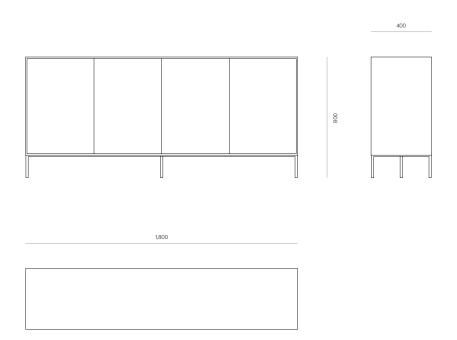

# **WOODWRIGHTS**



#### STORAGE

## Lume 4 Door Sideboard

With a minimal form and a refined powder-coated metal base, Lume is a family of functional drawers and cabinets. A versatile four door sideboard designed for living spaces.

# DIMENSIONS

800H x 1800W x 400D

### SPECIFICATIONS

- · Solid ash or oak timber
- Flush drawer fronts with a 7mm exposed border around edge
- Powder-coated metal base frame with square profile legs
- Push-to-open doors
- · Adjustable shelf in each door cavity that needs inserting
- Polished in a durable 2-pack lacquer
- Fully assembled

Made to order in New Zealand by Woodwrights

# WOODWRIGHTS

Lume 4 Door Sideboard CODE 3635



PRODUCT SPECIFICATION SHEET WOODWRIGHTS.CO.NZ