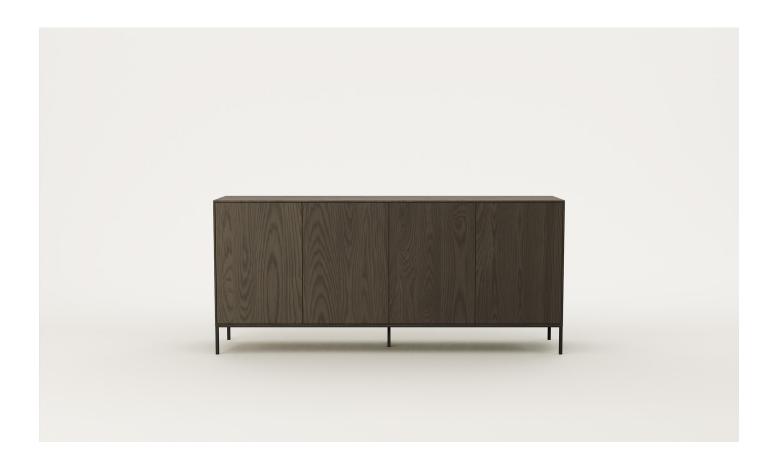

## Lume 4 Door Sideboard

With a minimal form and a refined powder-coated metal base, Lume is a family of functional drawers and cabinets. A versatile four door sideboard designed for living spaces.

### SPECIFICATIONS

- · Solid ash or oak timber
- Flush drawer fronts with a 7mm exposed border around edge
- Powder-coated metal base frame with square profile legs
- Push-to-open doors
- · Adjustable shelf in each door cavity that needs inserting
- Polished in a durable 2-pack lacquer
- Fully assembled