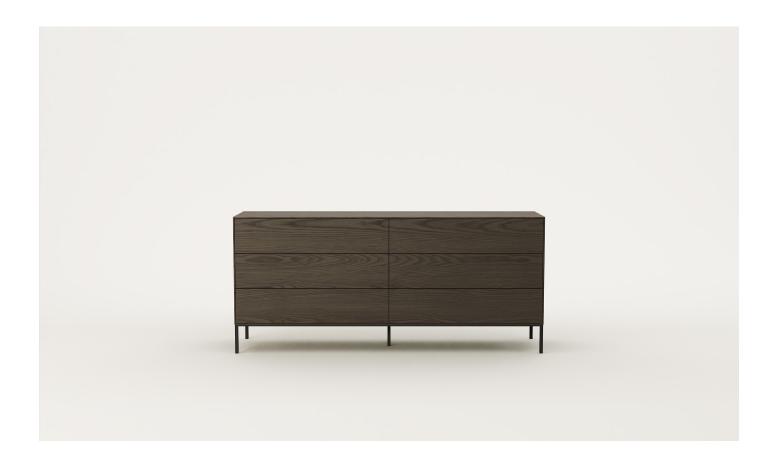

### Lume 6 Drawer Lowboy

With a minimal form and a refined powder-coated metal base, Lume is a family of functional drawers and cabinets. A versatile six drawer sideboard designed for living spaces.

#### SPECIFICATIONS

- Solid ash or oak timber
- Flush drawer fronts with a 7mm exposed border around edge
- · Powder-coated metal base frame with square profile legs
- Black felt lining in top drawers
- · Push-to-open full-extension drawer runners
- Polished in a durable 2-pack lacquer
- Fully assembled