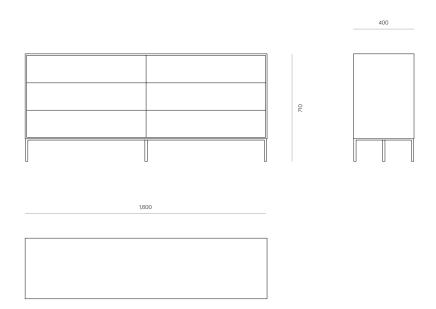

## **WOODWRIGHTS**



#### STORAGE

### Lume 6 Drawer Lowboy

With a minimal form and a refined powder-coated metal base, Lume is a family of functional drawers and cabinets. A versatile six drawer sideboard designed for living spaces.

#### DIMENSIONS

710H x 1600W x 400D

#### SPECIFICATIONS

- Solid ash or oak timber
- Flush drawer fronts with a 7mm exposed border around edge
- · Powder-coated metal base frame with square profile legs
- Black felt lining in top drawers
- · Push-to-open full-extension drawer runners
- Polished in a durable 2-pack lacquer
- Fully assembled

Made to order in New Zealand by Woodwrights

PRODUCT SPECIFICATION SHEET WOODWRIGHTS.CO.NZ

# WOODWRIGHTS

Lume 6 Drawer Lowboy CODE 3628