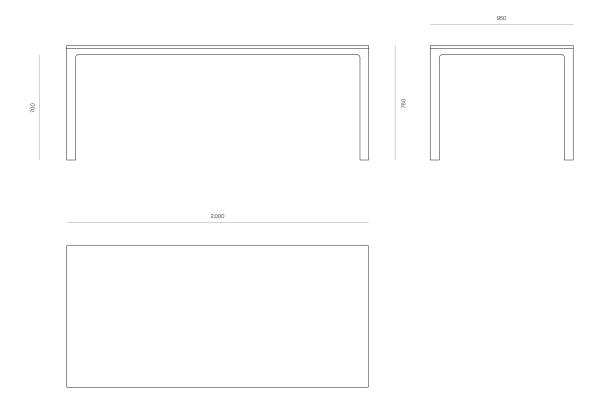

#### DIMENSIONS

760H × 1800W × 950D 760H × 2000W × 950D 760H × 2200W × 950D 760H × 2400W × 950D

### 2000W - 4-6 SEATER

CODE 6196

4986