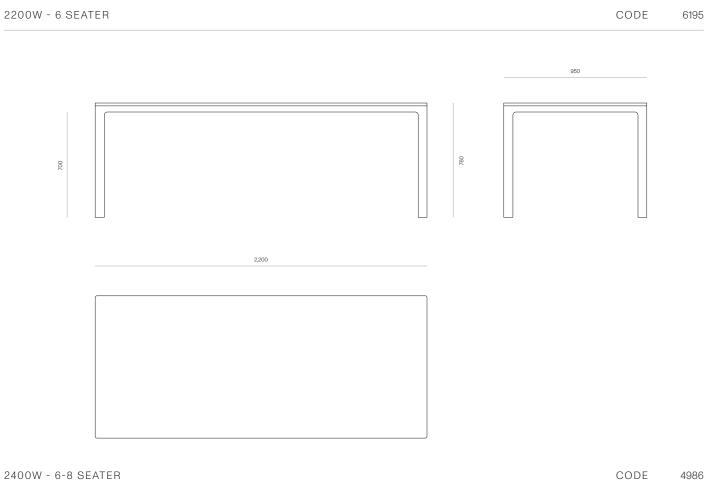

#### DIMENSIONS

760H × 1800W × 950D 760H × 2000W × 950D 760H × 2200W × 950D 760H × 2400W × 950D

### LUNA TABLE

6197 - 1800W **4-6 SEATER** 

4986 - 2400W 6-8 SEATER

6196 - 2000W **4-6 SEATER** 

6195 - 2200W 6 SEATER