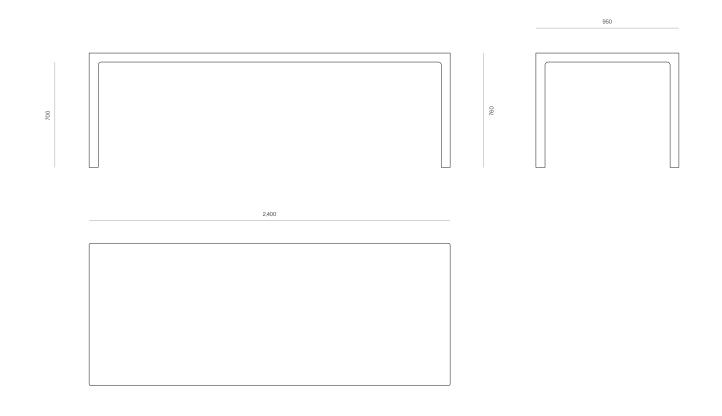

#### DIMENSIONS

760H × 1800W × 950D 760H × 2000W × 950D 760H × 2200W × 950D 760H × 2400W × 950D

#### SPECIFICATIONS

- Sold timber top on top of legs and rails
- Radius on corners
- · Seamless radius profile on edges of leg and underside of top
- Polished in a durable 2-pack lacquer
- Fully assembled