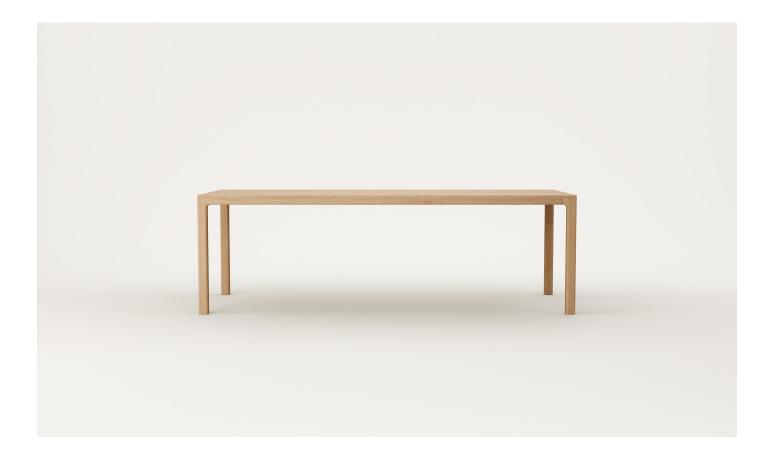

### Luna Dining Table

With a combination of right angles and curves, Luna has a refined form. A solid timber dining table designed to seamlessly integrate with our Luna Bench Seat.

#### SPECIFICATIONS

- Sold timber top on top of legs and rails
- Radius on corners
- · Seamless radius profile on edges of leg and underside of top
- Polished in a durable 2-pack lacquer
- Fully assembled