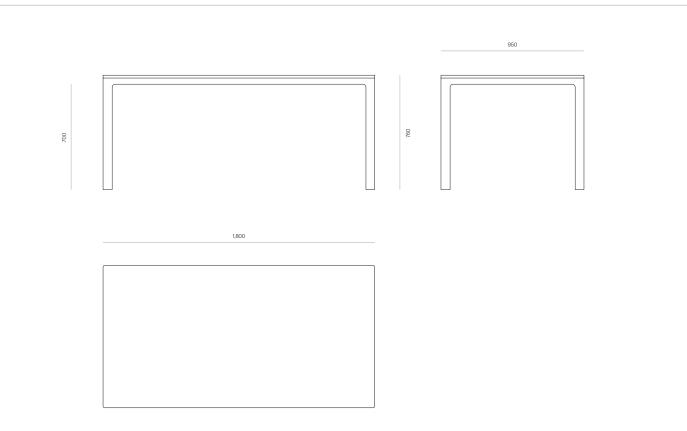

#### DIMENSIONS

760H × 1800W × 950D 760H × 2000W × 950D 760H × 2200W × 950D 760H × 2400W × 950D

1800W - 4-6 SEATER