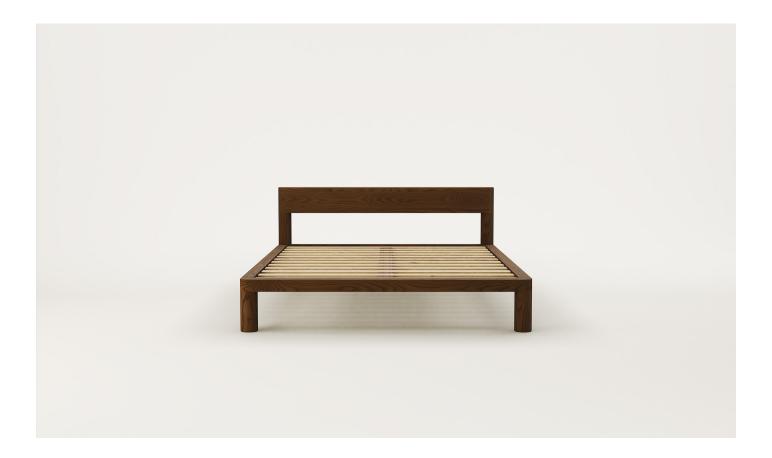

## Muse Slat Bed

A solid timber slat bed with softened details, Muse is characterised by robust, round legs and curved corners.

Designer: Jeremy Evison, 2022

#### SPECIFICATIONS

- Solid ash or oak timber
- Solid timber profiled headboard
- Round dowel legs
- Solid pine slats
- Polished in a durable matt 2-pack lacquer
- Transported in parts and requires simple assembly