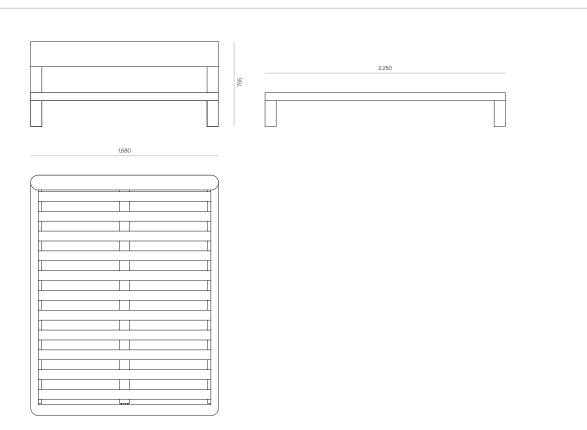

#### DIMENSIONS

| Queen      | 755H x 1680W x 2250D |
|------------|----------------------|
| King       | 755H x 1820W x 2250D |
| Super King | 755H x 1980W x 2250D |

### Muse Slat Bed - Queen

CODE 6352