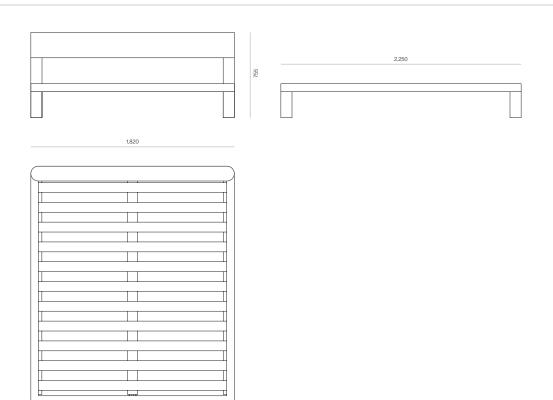

#### DIMENSIONS

| Queen      | 755H x 1680W x 2250D |
|------------|----------------------|
| King       | 755H x 1820W x 2250D |
| Super King | 755H x 1980W x 2250D |

## Muse Slat Bed - King

CODE 6353