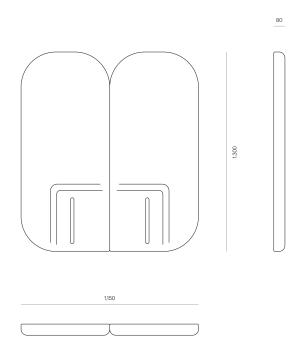

#### DIMENSIONS

 King Single
 1300H x 1150W x 80D

 Queen
 1300H x 1610W x 80D

 King
 1300H x 1750W x 80D

 Super King
 1300H x 1910W x 80D

### SPECIFICATIONS

- Two panels with rounded corners
- · No side borders or corner seams
- Custom cutouts for power points, switches and/or lighting available upon request
- · Excludes installation

Made to order in New Zealand by Woodwrights

PRODUCT SPECIFICATION SHEET WOODWRIGHTS.CO.NZ

MYLA UPHOLSTERED HEADBOARD - QUEEN

CODE

7888

PRODUCT SPECIFICATION SHEET WOODWRIGHTS.CO.NZ

MYLA UPHOLSTERED HEADBOARD - SUPER KING

CODE

7887