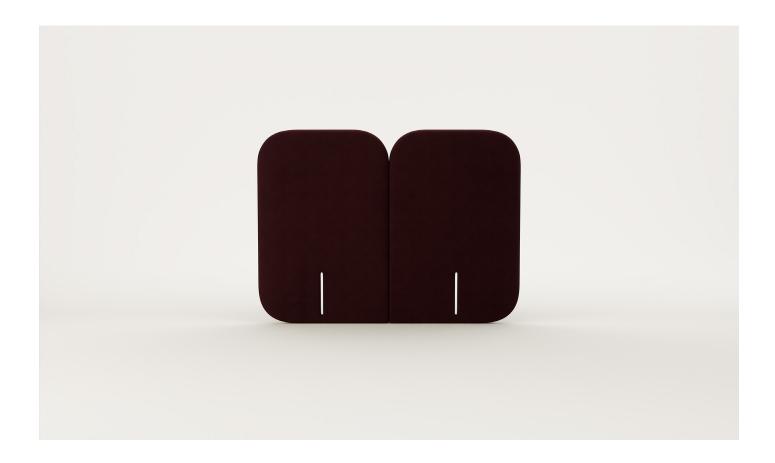

## Myla Upholstered Headboard

With two vertical panels and curved detailing, Myla offers a playful touch. A locally made-to-order and customisable headboard that can be tailored to fit your style and space.

### SPECIFICATIONS

- Two panels with rounded corners
- · No side borders or corner seams
- Custom cutouts for power points, switches and/or lighting available upon request
- · Excludes installation

Made to order in New Zealand by Woodwrights