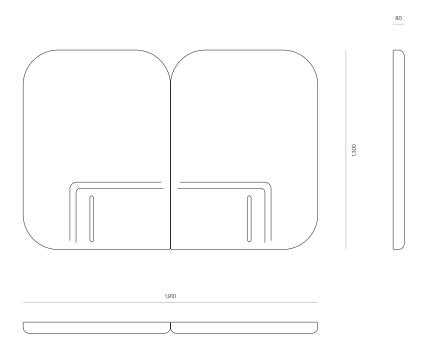

## Myla Upholstered Headboard

With two vertical panels and curved detailing, Myla offers a playful touch. A locally made-to-order and customisable headboard that can be tailored to fit your style and space.

#### DIMENSIONS

 King Single
 1300H x 1150W x 80D

 Queen
 1300H x 1610W x 80D

 King
 1300H x 1750W x 80D

 Super King
 1300H x 1910W x 80D

### SPECIFICATIONS

- Two panels with rounded corners
- · No side borders or corner seams
- Custom cutouts for power points, switches and/or lighting available upon request
- · Excludes installation

Made to order in New Zealand by Woodwrights