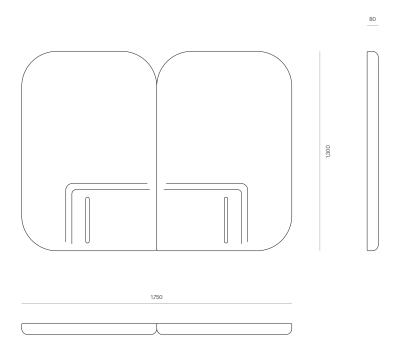

#### DIMENSIONS

 King Single
 1300H x 1150W x 80D

 Queen
 1300H x 1610W x 80D

 King
 1300H x 1750W x 80D

 Super King
 1300H x 1910W x 80D

### SPECIFICATIONS

- Two panels with rounded corners
- · No side borders or corner seams
- Custom cutouts for power points, switches and/or lighting available upon request
- · Excludes installation

Made to order in New Zealand by Woodwrights

PRODUCT SPECIFICATION SHEET WOODWRIGHTS.CO.NZ

MYLA UPHOLSTERED HEADBOARD - QUEEN

CODE

7888

PRODUCT SPECIFICATION SHEET WOODWRIGHTS.CO.NZ

MYLA UPHOLSTERED HEADBOARD - SUPER KING

CODE

7887