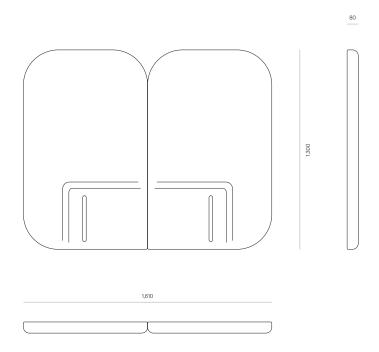

#### DIMENSIONS

 King Single
 1300H x 1150W x 80D

 Queen
 1300H x 1610W x 80D

 King
 1300H x 1750W x 80D

 Super King
 1300H x 1910W x 80D

### SPECIFICATIONS

- Two panels with rounded corners
- · No side borders or corner seams
- Custom cutouts for power points, switches and/or lighting available upon request
- · Excludes installation

Made to order in New Zealand by Woodwrights

PRODUCT SPECIFICATION SHEET WOODWRIGHTS.CO.NZ

MYLA UPHOLSTERED HEADBOARD - QUEEN

CODE

7888

PRODUCT SPECIFICATION SHEET WOODWRIGHTS.CO.NZ

MYLA UPHOLSTERED HEADBOARD - SUPER KING

CODE

7887