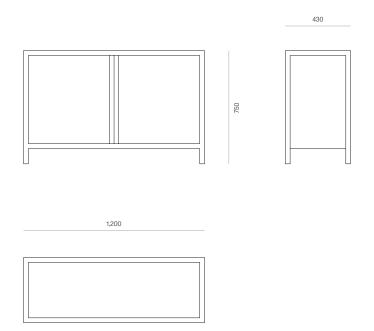

## **WOODWRIGHTS**



STORAGE

## Nara 2 Door Sideboard

Crafted from solid timber, Nara is characterised by inset detailing and feature bridle joins. A functional two door sideboard, Nara seamlessly integrates into a range of living spaces.

Designer: Jeremy Evison, 2023

DIMENSIONS

750H x 1200W x 430D

## SPECIFICATIONS

- Solid ash or oak timber
- · Feature bridle joins in surrounding frame
- · Inset top, sides, and door fronts to create a subtle negative detail
- Sculpted finger pull door handles
- · Soft-close hinges on doors
- Adjustable shelf in each cavity
- Polished in a durable 2-pack lacquer
- Fully assembled

Made to order in New Zealand by Woodwrights

PRODUCT SPECIFICATION SHEET WOODWRIGHTS.CO.NZ

## WOODWRIGHTS

Nara 2 Door Sideboard CODE 8766



PRODUCT SPECIFICATION SHEET WOODWRIGHTS.CO.NZ