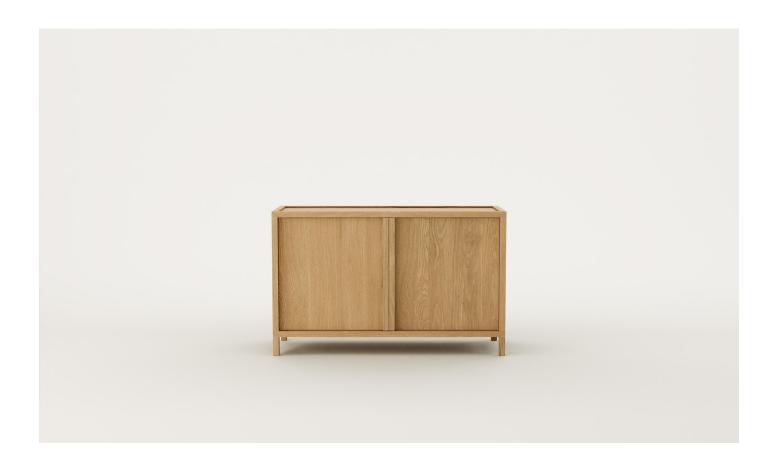

## Nara 2 Door Sideboard

Crafted from solid timber, Nara is characterised by inset detailing and feature bridle joins. A functional two door sideboard, Nara seamlessly integrates into a range of living spaces.

Designer: Jeremy Evison, 2023

DIMENSIONS

750H x 1200W x 430D

## SPECIFICATIONS

- Solid ash or oak timber
- · Feature bridle joins in surrounding frame
- · Inset top, sides, and door fronts to create a subtle negative detail
- Sculpted finger pull door handles
- · Soft-close hinges on doors
- Adjustable shelf in each cavity
- Polished in a durable 2-pack lacquer
- Fully assembled