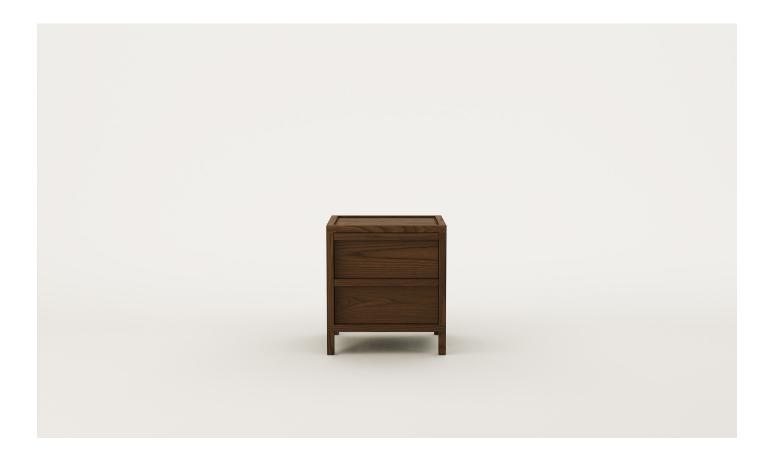

# Nara 2 Drawer Bedside

Crafted from solid timber, Nara is characterised by inset detailing and feature bridle joins. A functional two drawer bedside, Nara seamlessly integrates into a range of bedroom spaces.

Designer: Jeremy Evison, 2023

### SPECIFICATIONS

- · Solid ash or oak timber
- · Feature bridle joins in surrounding frame
- Inset top, sides, and drawer fronts to create a subtle negative detail
- Sculpted finger pull drawer handles
- Black felt lining in top drawer
- · Full-extension soft-close drawer runners
- Dovetailed timber drawers
- Polished in a durable 2-pack lacquer
- Fully assembled