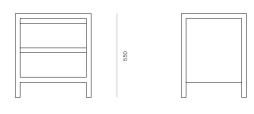

#### DIMENSIONS

## 550H x 550W x 432D

# WOODWRIGHTS

Nara 2 Drawer Bedside

CODE 8738

432