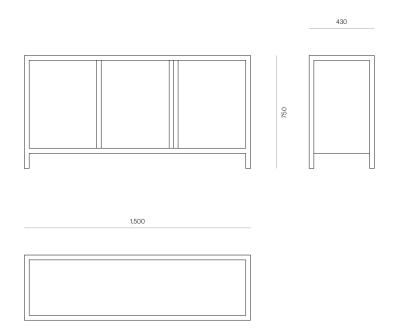

## **WOODWRIGHTS**



STORAGE

## Nara 3 Door Sideboard

Crafted from solid timber, Nara is characterised by inset detailing and feature bridle joins. A functional three door sideboard, Nara seamlessly integrates into a range of living spaces.

Designer: Jeremy Evison, 2023

DIMENSIONS

750H x 1500W x 430D

## SPECIFICATIONS

- · Solid ash or oak timber
- · Feature bridle joins in surrounding frame
- · Inset top, sides, and door fronts to create a subtle negative detail
- Sculpted finger pull door handles
- · Soft-close hinges on doors
- Adjustable shelf in each cavity
- Polished in a durable 2-pack lacquer
- Fully assembled

Made to order in New Zealand by Woodwrights

PRODUCT SPECIFICATION SHEET WOODWRIGHTS.CO.NZ

## WOODWRIGHTS

Nara 3 Door Sideboard CODE 8617