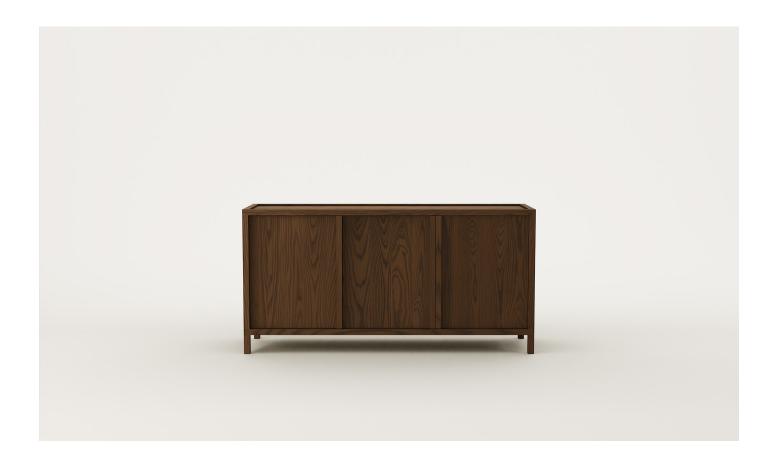

## Nara 3 Door Sideboard

Crafted from solid timber, Nara is characterised by inset detailing and feature bridle joins. A functional three door sideboard, Nara seamlessly integrates into a range of living spaces.

Designer: Jeremy Evison, 2023

DIMENSIONS

750H x 1500W x 430D

## SPECIFICATIONS

- · Solid ash or oak timber
- · Feature bridle joins in surrounding frame
- · Inset top, sides, and door fronts to create a subtle negative detail
- Sculpted finger pull door handles
- · Soft-close hinges on doors
- Adjustable shelf in each cavity
- Polished in a durable 2-pack lacquer
- Fully assembled